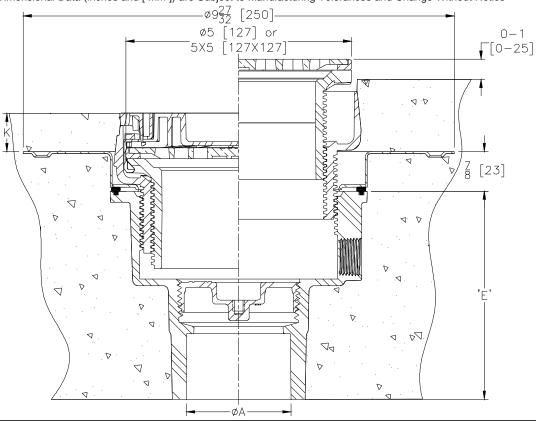

## 5" Top Assembly Adjustable Floor Cleanout with Deck Plate and $EZ1^TM$ Technology

SPECIFICATION SHEET TAG

PATENT PENDING Dimensional Data (inches and [ mm ]) are Subject to Manufacturing Tolerances and Change Without Notice

| Dimensions in Inches [mm] |                |              |             |              |              | Approx. |                        |
|---------------------------|----------------|--------------|-------------|--------------|--------------|---------|------------------------|
| Product Number            |                | Α            | Е           | K            |              | Wt. Lbs |                        |
| PVC Body                  | ABS Body       | Pipe Size    | Body Height | Min          | Max          | [kg]    | Strainer Type          |
| EZC2-PV2                  | EZC2-AB2       | 2-3 [51-76]  | 4-3/4 [121] | 7/8 [22]     | 1-13/16 [46] | 6 [3]   | Nickel Bronze Round    |
| EZC2-PV3                  | EZC2-AB3       | 3-4 [76-102] | 3-3/4 [95]  | 7/8 [22]     | 1-13/16 [46] | 6 [3]   | Nickel Bronze Round    |
| EZC2-PV2-ST               | EZC2-AB2-ST    | 2-3 [51-76]  | 4-3/4 [121] | 1-27/32 [47] | 1-31/32 [50] | 7 [3]   | Nickel Bronze Square   |
| EZC2-PV3-ST               | EZC2-AB3-ST    | 3-4 [76-102] | 3-3/4 [95]  | 1-27/32 [47] | 1-31/32 [50] | 7 [3]   | Nickel Bronze Square   |
| EZC2-PV2-SS               | EZC2-AB2-SS    | 2-3 [51-76]  | 4-3/4 [121] | 7/8 [22]     | 1-13/16 [46] | 6 [3]   | Stainless Steel Round  |
| EZC2-PV3-SS               | EZC2-AB3-SS    | 3-4 [76-102] | 3-3/4 [95]  | 7/8 [22]     | 1-13/16 [46] | 6 [3]   | Stainless Steel Round  |
| EZC2-PV2-ST-SS            | EZC2-AB2-ST-SS | 2-3 [51-76]  | 4-3/4 [121] | 1-27/32 [47] | 1-31/32 [50] | 7 [3]   | Stainless Steel Square |
| EZC2-PV3-ST-SS            | EZC2-AB3-ST-SS | 3-4 [76-102] | 3-3/4 [95]  | 1-27/32 [47] | 1-31/32 [50] | 7 [3]   | Stainless Steel Square |

## **ENGINEERING SPECIFICATION:**

Zurn EZ1<sup>™</sup> Floor Cleanout, PVC or ABS solvent weld body, with gas and water tight cleanout plug, stainless steel deck plate and top assembly. EZ1 cleanout series is engineered to simplify product installation, comprised of concrete shield, up to 1" [25] of vertical post pour adjustment, pre-packaged shims for tilt correction, and integrated self contained square or round light duty scoriated cover in nickel bronze or stainless steel with rough-in cover for protection during the concrete pour. Cleanout is designed in accordance with ASME A112.36.2M.