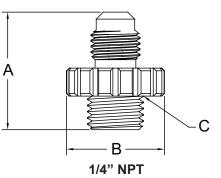

#### **Dimensions & Weights** (do not include pkg.)

| MODEL    | FITTING SIZES         | FOR<br>VALVE<br>SIZE | DIMENSIONS (approximate) |    |     |    |          |        |      |
|----------|-----------------------|----------------------|--------------------------|----|-----|----|----------|--------|------|
|          |                       |                      | А                        |    | В   |    | С        | WEIGHT |      |
|          |                       |                      | in.                      | mm | in. | mm | (O-ring) | lbs.   | kg   |
| RK14-QTP | 1/4" NPT X 1/4" Flare | 1/4"-2"              | 1 3/64                   | 27 | 7/8 | 22 | 112N     | 0.1    | 0.05 |