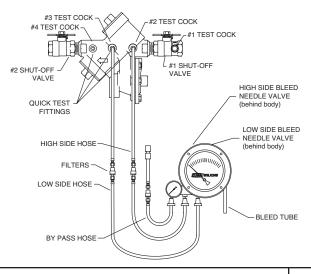

# **TYPICAL INSTALLATIONS**

## MODEL 3/4" 975XL SHOWN

Rev. B Date: 12/19 Document No. BF-QTP Product No. QTP