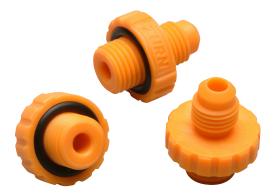

### Application

Designed for use on Backflow Prevention Assemblies to facilitate the connection of a Differential Pressure Test Gauge. Quick Test Fittings, with their integral o-ring and hand-tight installation, eliminate the need for wrenches and Teflon tape. This will result in a time and material savings to the tester.

#### Materials

Body (fittings) O-rings Glass Filled Polypropylene Buna Nitrile

Features Sizes: 1/4"

Tear Resistant O-rings SAE 45° Flare Fittings - SAE J513 Sold in convenient 3-pack