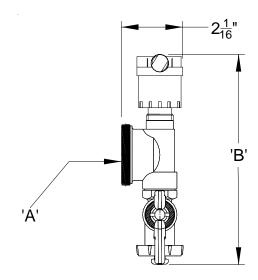

## **Brass Manifold Automatic Air Vent Kits - QHMAAVKIT\_**

**Specification Sheet** 

Dimensional Data: Inches and [mm] are subject to manufacturing tolerances and change without notice.

| Part Number | Description                   | 'A'    | 'B'    | Note             |
|-------------|-------------------------------|--------|--------|------------------|
| QHMAAVKIT5  | 1" Automatic Air Vent Kit     | 1"     | 5-7/8" | Use with QHAF    |
| QHMAAVKIT6  | 1-1/4" Automatic Air Vent Kit | 1-1/4" | 5-7/8" | Use with QHMKIT6 |

**Engineering Specification:** Brass Heating Manifold Automatic Air Vent Kits. Rated at a maximum working pressure of 150 PSI and a maximum working temperature of 230°F. Kit shall contain an automatic air vent with self sealing adapter and fill/drain valve with 3/4-11 1/2 NH hose thread.