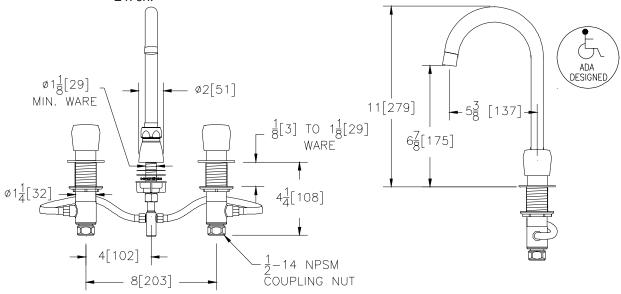

## Engineering Specifications: Zurn AquaSpec® Z867B0-XL

Polished chrome-plated 8" [203mm] widespread faucet with a 5-3/8" [137mm] centerline rigid or swing gooseneck spout, slow-closing metering cartridges, and vandal-resistant ADA compliant color-coded metal handles. Easily adjustable cycle time, preset to 10 seconds at 80 PSI. Unit is furnished with a water-conserving aerator which reduces flow to .25 GPC [.95 L] (complying with ANSI A112.18.1 Standard for flow), mounting hardware, 1/2" NPSM coupling nuts for standard lavatory risers and integral shank filters.

Note: All dimensions are for reference only. Do not use for pre-plumbing

## WIDESPREAD METERING Z867B0-XL

TAG