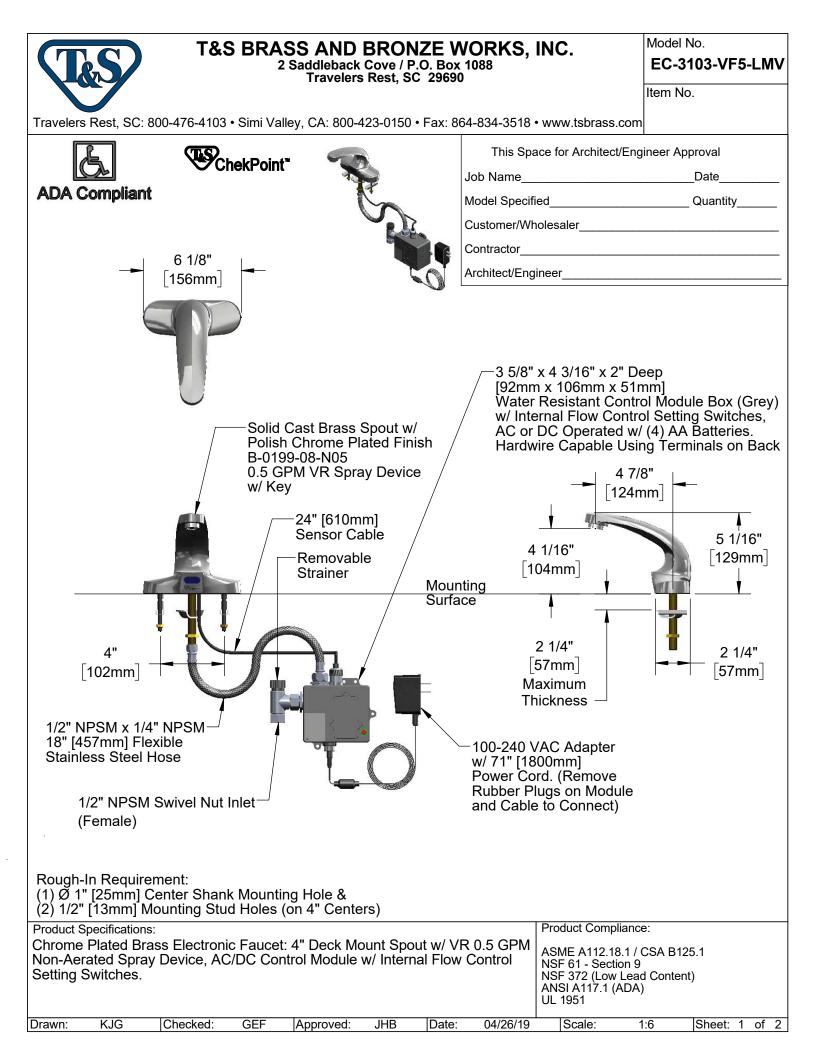

Travelers Rest, SC: 800-476-4103 • Simi Valley, CA: 800-423-0150 • Fax: 864-834-3518 • www.tsbrass.com

| ITEM<br>NO. | SALES NO.     | DESCRIPTION                                      |
|-------------|---------------|--------------------------------------------------|
| 1           | 015425-45     | Vandal Resistant Key                             |
| 2           | B-0199-08-N05 | 13/10-27 UN Male W/ Key                          |
| 3           | 016297-45     | Inlet Hose, Faucet, 1/2" NPSM-F x 1/4"<br>NPSM-F |
| 4           | 016647-45     | ChekPoint Eletronic Module (Gray)                |
| 5           | 5EF-0002      | A/C Transformer                                  |
| 6           | 017195-45     | Angled Sensor w/ Cable                           |
| 7           | EC-FILTER     | Replacement Filter                               |
|             |               |                                                  |

A Maximum of (8) ChekPoint Faucets can be Hardwire Connected and Powered by EC-HARDWIRE ChekPoint Hardwire AC Transformer. (Sold Separately)

Label for Flow Control Switch Settings is Located on Inside of Back Cover.

Flow Control Switches are Located Inside Module Housing in Black Box Next to Battery Compartment. \*Switches are Set to DEFAULT Position: - Auto Time Out = 15 Seconds - Shut Off Delay = 1 Second - Auto Flush = OFF

Remove (4) Screws and Back Cover to Access Switches.

| *Available Water Flow Control Selections:<br>- Auto Time Out: 15 sec, 30 sec, 45 sec, 60 sec, 3 min, 20 min<br>- Shut Off Delay: 1 sec, 10 sec, 15 sec, 30 sec<br>- Auto Flush (30 Seconds After Every 12 Inactive Hours): ON or OFF |                                                                                                                 |  |  |  |  |  |
|--------------------------------------------------------------------------------------------------------------------------------------------------------------------------------------------------------------------------------------|-----------------------------------------------------------------------------------------------------------------|--|--|--|--|--|
| Product Specifications: P                                                                                                                                                                                                            | Product Compliance:                                                                                             |  |  |  |  |  |
| Non-Aerated Spray Device, AC/DC Control Module w/ Internal Flow Control Netting Switches.                                                                                                                                            | ASME A112.18.1 / CSA B125.1<br>NSF 61 - Section 9<br>NSF 372 (Low Lead Content)<br>ANSI A117.1 (ADA)<br>JL 1951 |  |  |  |  |  |
| Drawn: KJG Checked: GEF Approved: JHB Date: 04/26/19                                                                                                                                                                                 | Scale: NTS Sheet: 2 of 2                                                                                        |  |  |  |  |  |