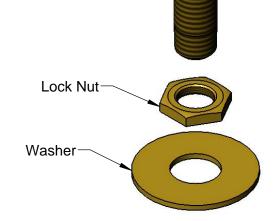

**Product Specifications:** 

3/8" NPT Panel Supply Nipple, Lock Nut and Washer

Product Compliance:

NSF 61 - Section 9 NSF 372 (Low Lead Content)

Drawn: JBC Checked: JRM Approved: JHB Date: 05/26/17 Scale: 1:1 Sheet: 1 of 1