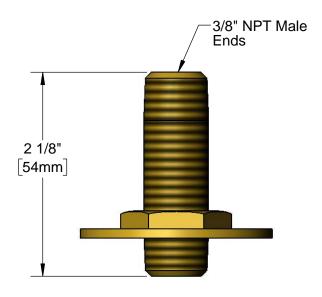

**Product Specifications:** 

3/8" NPT Panel Supply Nipple, Lock Nut and Washer

Product Compliance:

NSF 61 - Section 9 NSF 372 (Low Lead Content)

Drawn: JBC Checked: JRM Approved: JHB Date: 05/26/17 Scale: 1:1 Sheet: 1 of 1