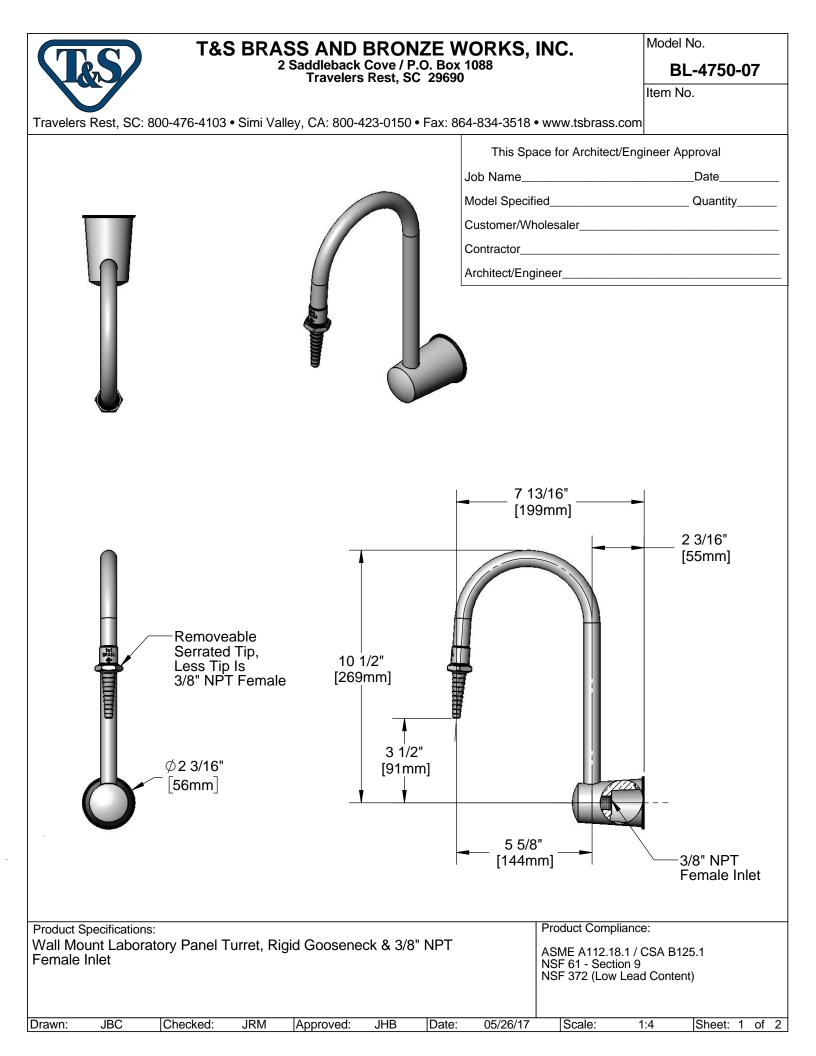

## T&S BRASS AND BRONZE WORKS, INC. 2 Saddleback Cove / P.O. Box 1088 Travelers Rest, SC 29690

Model No.

BL-4750-07

Item No.

|                                                       |                 |         |            | EM NO.<br>1<br>2<br>3 | SALES NO.<br>B-0198<br>001051-45<br>144L | DESCRIPTION<br>Serrated Tip w/ Washer<br>Washer<br>Black Plastic Gasket |
|-------------------------------------------------------|-----------------|---------|------------|-----------------------|------------------------------------------|-------------------------------------------------------------------------|
|                                                       |                 |         |            | 2                     | 001051-45                                | Washer                                                                  |
|                                                       |                 |         |            |                       |                                          |                                                                         |
|                                                       |                 |         |            |                       |                                          |                                                                         |
| (<br>(                                                |                 |         |            |                       | Turret Sold S<br>w/ Gasket as            | Separately<br>BL-4100-01                                                |
| roduct Specificatio<br>/all Mount Labo<br>emale Inlet | Turret, Rigid G | Goosene | eck & 3/8" | NPT                   | ASM<br>NSF                               | luct Compliance:<br>IE A112.18.1 / CSA B125.1<br>61 - Section 9         |
|                                                       |                 |         |            |                       | 05/26/17                                 | 372 (Low Lead Content) Scale: NTS  Sheet: 2 of                          |