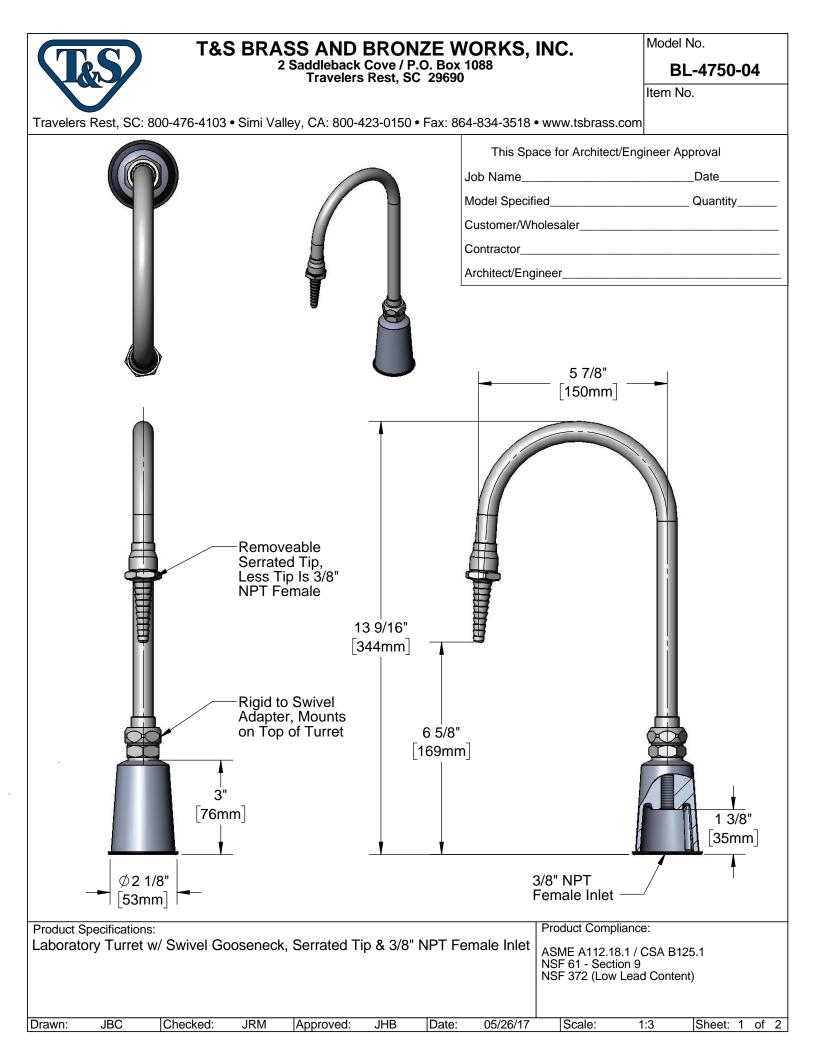

## T&S BRASS AND BRONZE WORKS, INC. 2 Saddleback Cove / P.O. Box 1088 Travelers Rest, SC 29690

Model No.

BL-4750-04

Item No.

| No.       OSALES NO.       Description         2       BL-5550-04       Serrated Tip         3       B-0412       Rigid to Swivel Adapter         4       144L       Black Plastic Gasket                                                                                                                                                                                                                                                                                                                                                                                                                                                                                                                                                                                                                                                                                                                                                                                                                                                                                                                                                                                                                                                                                                                                                                                                                                                                                                                                                                                                                                                                                                                                                                                                                                                                                                                                                                                                                                                          | Travelers Rest, SC: 800-476-4103 | • Simi Valley, CA: 800- |                  | Fax: 864-8 | 34-3518 • w | /ww.tsbrass.c    | com           |               |
|----------------------------------------------------------------------------------------------------------------------------------------------------------------------------------------------------------------------------------------------------------------------------------------------------------------------------------------------------------------------------------------------------------------------------------------------------------------------------------------------------------------------------------------------------------------------------------------------------------------------------------------------------------------------------------------------------------------------------------------------------------------------------------------------------------------------------------------------------------------------------------------------------------------------------------------------------------------------------------------------------------------------------------------------------------------------------------------------------------------------------------------------------------------------------------------------------------------------------------------------------------------------------------------------------------------------------------------------------------------------------------------------------------------------------------------------------------------------------------------------------------------------------------------------------------------------------------------------------------------------------------------------------------------------------------------------------------------------------------------------------------------------------------------------------------------------------------------------------------------------------------------------------------------------------------------------------------------------------------------------------------------------------------------------------|----------------------------------|-------------------------|------------------|------------|-------------|------------------|---------------|---------------|
| 1       001051-45       Washer         2       BL-5550-04       Serrated Tip         3       B-0412       Rigid to Swivel Adapter         4       144L       Black Plastic Gasket    Image: Serrate State St                                                                                                                                             |                                  |                         | ITEM<br>NO       | SAL        | ES NO.      |                  | DESCRIP       | TION          |
| 3       B-0412       Rigid to Swivel Adapter         4       144L       Black Plastic Gasket         9       0       0         144L       Black Plastic Gasket         144L       Black Plast                                                                                                                                                                                                                                                                                                                                                                                                                                                                                                                                                                                                                                                                                                                                                                                                                                                                                                                                      |                                  |                         |                  | 001        | 051-45      |                  | Wash          | er            |
| 4       144L       Black Plastic Gasket         Image: Constraint of the state of the |                                  |                         | 2                |            |             |                  |               |               |
| Product Specification:         Laboratory Turret w/ Swivel Gooseneck, Serrated Tip & 3/8" NPT Female         Product Specification:         Laboratory Turret w/ Swivel Gooseneck, Serrated Tip & 3/8" NPT Female                                                                                                                                                                                                                                                                                                                                                                                                                                                                                                                                                                                                                                                                                                                                                                                                                                                                                                                                                                                                                                                                                                                                                                                                                                                                                                                                                                                                                                                                                                                                                                                                                                                                                                                                                                                                                                  |                                  |                         | 3                | B          | -0412       | Ri               | gid to Swive  | el Adapter    |
| Product Specifications:         Laboratory Turret w/ Swivel Gooseneck, Serrated Tip & 3/8" NPT Female<br>Intel                                                                                                                                                                                                                                                                                                                                                                                                                                                                                                                                                                                                                                                                                                                                                                                                                                                                                                                                                                                                                                                                                                                                                                                                                                                                                                                                                                                                                                                                                                                                                                                                                                                                                                                                                                                                                                                                                                                                     |                                  |                         | 4                | 1          | 144L        | B                | Black Plastic | c Gasket      |
| Separately<br>w/ Gasket as<br>BL-4100-05         Product Specifications:<br>Laboratory Turret w/ Swivel Gooseneck, Serrated Tip & 3/8" NPT Female         Inlet         Product Specifications:<br>Laboratory Turret w/ Swivel Gooseneck, Serrated Tip & 3/8" NPT Female         NSF 61 - Section 9<br>NSF 372 (Low Lead Content)                                                                                                                                                                                                                                                                                                                                                                                                                                                                                                                                                                                                                                                                                                                                                                                                                                                                                                                                                                                                                                                                                                                                                                                                                                                                                                                                                                                                                                                                                                                                                                                                                                                                                                                  |                                  |                         |                  |            |             |                  |               |               |
| Product Specifications:       Laboratory Turret w/ Swivel Gooseneck, Serrated Tip & 3/8" NPT Female       Product Compliance:         Inlet       ASME A112.18.1 / CSA B125.1         NSF 61 - Section 9       NSF 372 (Low Lead Content)                                                                                                                                                                                                                                                                                                                                                                                                                                                                                                                                                                                                                                                                                                                                                                                                                                                                                                                                                                                                                                                                                                                                                                                                                                                                                                                                                                                                                                                                                                                                                                                                                                                                                                                                                                                                          |                                  | BL-4100-                | ly<br>t as<br>05 |            |             |                  |               |               |
| Laboratory Turret w/ Swivel Gooseneck, Serrated Tip & 3/8" NPT Female<br>Inlet<br>SSF 61 - Section 9<br>NSF 372 (Low Lead Content)                                                                                                                                                                                                                                                                                                                                                                                                                                                                                                                                                                                                                                                                                                                                                                                                                                                                                                                                                                                                                                                                                                                                                                                                                                                                                                                                                                                                                                                                                                                                                                                                                                                                                                                                                                                                                                                                                                                 |                                  |                         |                  |            |             |                  |               |               |
| Inlet NSF 61 - Section 9<br>NSF 372 (Low Lead Content)                                                                                                                                                                                                                                                                                                                                                                                                                                                                                                                                                                                                                                                                                                                                                                                                                                                                                                                                                                                                                                                                                                                                                                                                                                                                                                                                                                                                                                                                                                                                                                                                                                                                                                                                                                                                                                                                                                                                                                                             | Product Specifications:          |                         |                  |            |             |                  |               |               |
| Drawn: JBC Checked: JRM Approved: JHB Date: 05/26/17 Scale: NTS Sheet: 2 of                                                                                                                                                                                                                                                                                                                                                                                                                                                                                                                                                                                                                                                                                                                                                                                                                                                                                                                                                                                                                                                                                                                                                                                                                                                                                                                                                                                                                                                                                                                                                                                                                                                                                                                                                                                                                                                                                                                                                                        | Inlet                            | OUSENECK, SEITALEU I    | ו ס/כ איקו       |            | N N         | ISF 61 - Section | on 9          |               |
|                                                                                                                                                                                                                                                                                                                                                                                                                                                                                                                                                                                                                                                                                                                                                                                                                                                                                                                                                                                                                                                                                                                                                                                                                                                                                                                                                                                                                                                                                                                                                                                                                                                                                                                                                                                                                                                                                                                                                                                                                                                    | Drawn: JBC Checked:              | JRM Approved:           | JHB              | Date:      | 05/26/17    | Scale:           | NTS           | Sheet: 2 of 2 |