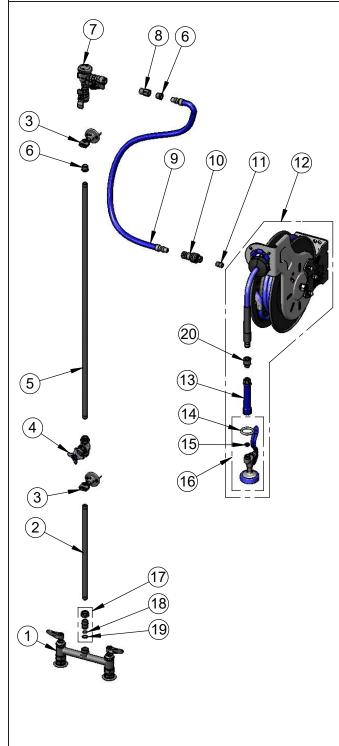

| SALES NO. | DESCRIPTION                                                                                                                                                                                                                     |  |  |  |  |  |
|-----------|---------------------------------------------------------------------------------------------------------------------------------------------------------------------------------------------------------------------------------|--|--|--|--|--|
| 002829-40 | 8" Deck Mount Base Faucet                                                                                                                                                                                                       |  |  |  |  |  |
| 000368-40 | 3/8" NPT x 16" Riser                                                                                                                                                                                                            |  |  |  |  |  |
| B-0109-07 | Wall Bracket                                                                                                                                                                                                                    |  |  |  |  |  |
| 0RK3      | Control Valve                                                                                                                                                                                                                   |  |  |  |  |  |
| 002558-40 | 3/8" NPT x 40" Riser                                                                                                                                                                                                            |  |  |  |  |  |
| 001359-40 | 1/2" NPT Male x 3/8" NPT Female<br>Hex Bushing                                                                                                                                                                                  |  |  |  |  |  |
| B-0963    | 1/2" NPT Continuous Pressure VB<br>w/ Integral Check Valve                                                                                                                                                                      |  |  |  |  |  |
| 015073-40 | Check Valve 1/2" NPT Adapter                                                                                                                                                                                                    |  |  |  |  |  |
| HW-2B-36  | 3/8" NPT x 36" Flexible Water Hose                                                                                                                                                                                              |  |  |  |  |  |
| AW-5B     | 3/8" NPT Quick Disconnect                                                                                                                                                                                                       |  |  |  |  |  |
| 002535-25 | 3/8" Close Nipple                                                                                                                                                                                                               |  |  |  |  |  |
| B-7232-01 | Open Coated Hose Reel w/ 35' x<br>3/8" Hose                                                                                                                                                                                     |  |  |  |  |  |
| 012504-40 | Grip Handle (Blue), 3/8" NPT                                                                                                                                                                                                    |  |  |  |  |  |
| 000907-45 | Spray Valve Hold Down Ring                                                                                                                                                                                                      |  |  |  |  |  |
| 010476-45 | #27 Washer                                                                                                                                                                                                                      |  |  |  |  |  |
| EB-0107   | High Flow Spray Valve                                                                                                                                                                                                           |  |  |  |  |  |
| EZ-K      | EasyInstall Kit                                                                                                                                                                                                                 |  |  |  |  |  |
| 001065-45 | O-Ring                                                                                                                                                                                                                          |  |  |  |  |  |
| 014200-45 | Star Washer, Anti-Rotation                                                                                                                                                                                                      |  |  |  |  |  |
| 019652-40 | 3/8" NPT Live Swivel                                                                                                                                                                                                            |  |  |  |  |  |
|           | 002829-40<br>000368-40<br>B-0109-07<br>0RK3<br>002558-40<br>001359-40<br>B-0963<br>015073-40<br>HW-2B-36<br>AW-5B<br>002535-25<br>B-7232-01<br>012504-40<br>000907-45<br>010476-45<br>EB-0107<br>EZ-K<br>001065-45<br>014200-45 |  |  |  |  |  |