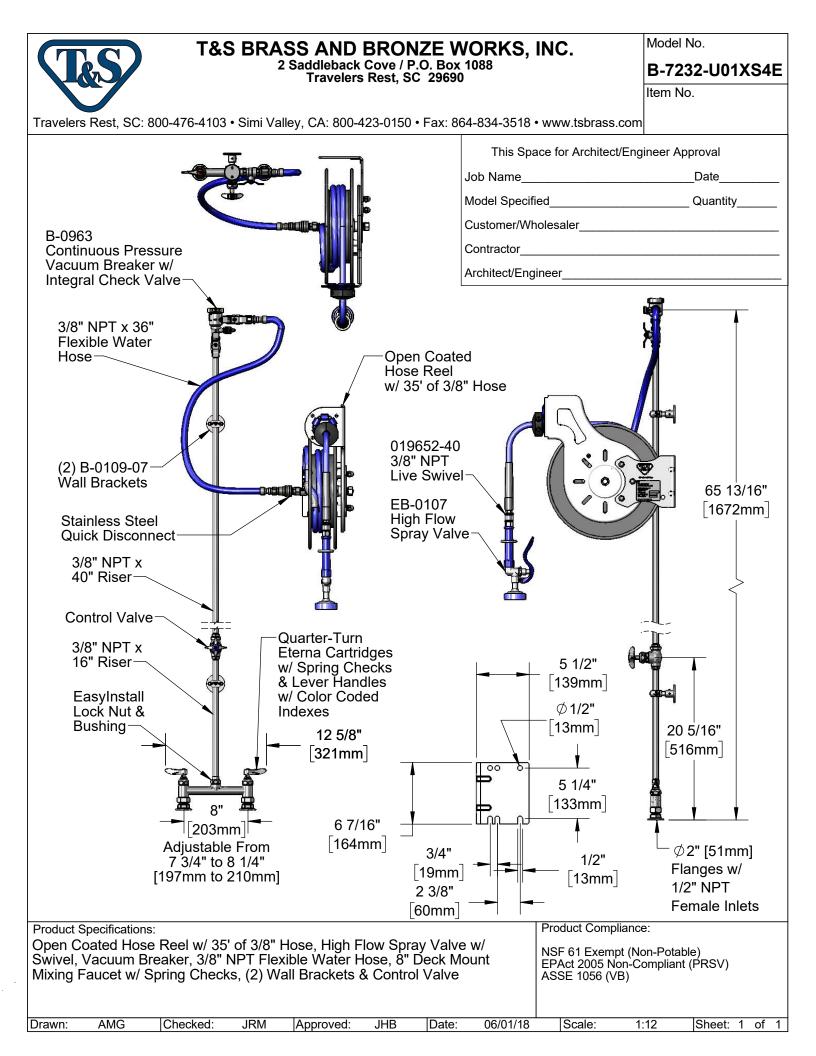

## T&S BRASS AND BRONZE WORKS, INC. 2 Saddleback Cove / P.O. Box 1088 Travelers Rest, SC 29690

Model No.

B-7232-U01XS4E

Item No.

Travelers Rest, SC: 800-476-4103 • Simi Valley, CA: 800-423-0150 • Fax: 864-834-3518 • www.tsbrass.com

| Product Specifications: |          |                                                  |          |               |          |         | Product Compliance: |                                       |            |        |   |    |
|-------------------------|----------|--------------------------------------------------|----------|---------------|----------|---------|---------------------|---------------------------------------|------------|--------|---|----|
| Swivel,                 | Vacuum E | se Reel w/ 35<br>Breaker, 3/8"  <br>Spring Check | NPT Flex | xible Water ⊦ | lose, 8" | Deck Mo | w/<br>unt           | NSF 61 Exe<br>EPAct 2005<br>ASSE 1056 | Non-Compli |        |   |    |
| Drawn:                  | AMG      | Checked:                                         | JRM      | Approved:     | JHB      | Date:   | 06/01/18            | Scale:                                | NTS        | Sheet: | 2 | of |