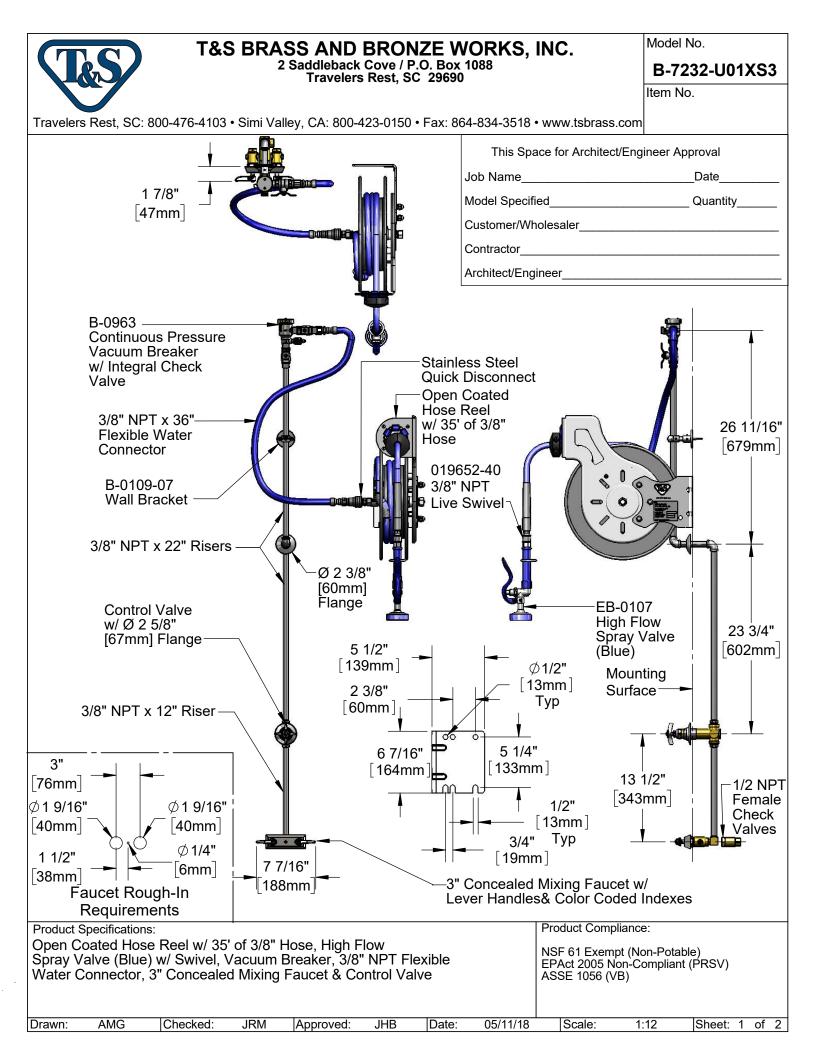

## T&S BRASS AND BRONZE WORKS, INC. 2 Saddleback Cove / P.O. Box 1088 Travelers Rest, SC 29690

Model No.

B-7232-U01XS3

Item No.

| · · · · · · · · · · · · · · · · · · ·                                                                                                                                                                             |             |           |                                                                                                         |
|-------------------------------------------------------------------------------------------------------------------------------------------------------------------------------------------------------------------|-------------|-----------|---------------------------------------------------------------------------------------------------------|
|                                                                                                                                                                                                                   | ITEM<br>NO. | SALES NO. | DESCRIPTION                                                                                             |
|                                                                                                                                                                                                                   | 1           | B-0513    | 3" Concealed Mixing Faucet                                                                              |
|                                                                                                                                                                                                                   | 2           | B-CVH1-2  | 1/2" Check Valve                                                                                        |
|                                                                                                                                                                                                                   | 3           | 145X      | 3/8" NPT x 12" Riser                                                                                    |
| (7) (16) (17)(16)                                                                                                                                                                                                 | 4           | 0RK2      | Control Valve                                                                                           |
|                                                                                                                                                                                                                   | 5           | 001355-40 | Elbow, 3/8" NPT                                                                                         |
|                                                                                                                                                                                                                   | 6           | 000371-40 | 3/8" NPT x 22" Riser                                                                                    |
|                                                                                                                                                                                                                   | 7           | B-0963    | 1/2" NPT Continuous Pressure VB w/ Integral<br>Check Valve                                              |
| 8 9                                                                                                                                                                                                               | 8           | B-0109-07 | Wall Bracket                                                                                            |
|                                                                                                                                                                                                                   | 9           | HW-2B-36  | 3/8" NPT x 36" Flexible Water Hose                                                                      |
|                                                                                                                                                                                                                   | 10          | AW-5B     | 3/8" NPT Quick Disconnect                                                                               |
|                                                                                                                                                                                                                   | 11          |           | 3/8" NPT Close Nipple                                                                                   |
|                                                                                                                                                                                                                   | 12          | B-7232-01 | Open Coated Reel w/ 35' of 3/8" Hose                                                                    |
| 6 5                                                                                                                                                                                                               | 13          |           | Spray Valve Hold Down Ring                                                                              |
|                                                                                                                                                                                                                   | 14          |           | #27 Washer                                                                                              |
|                                                                                                                                                                                                                   | 15          | EB-0107   | High Flow Spray Valve (Blue)                                                                            |
|                                                                                                                                                                                                                   | 16          | 001359-40 | 1/2" NPT Male x 3/8" NPT Female Hex Bushing                                                             |
| (5)                                                                                                                                                                                                               | 17          | 015073-40 | Check Valve w/ 1/2" NPT Adapter                                                                         |
|                                                                                                                                                                                                                   | 18          | 012504-40 | Grip Handle (Blue), 3/8" NPT                                                                            |
|                                                                                                                                                                                                                   | 19          | 019652-40 | 3/8" NPT Live Swivel                                                                                    |
|                                                                                                                                                                                                                   |             |           |                                                                                                         |
| Product Specifications:<br>Open Coated Hose Reel w/ 35' of 3/8" Hose, High Flow<br>Spray Valve (Blue) w/ Swivel, Vacuum Breaker, 3/8" NPT Flexible<br>Water Connector, 3" Concealed Mixing Faucet & Control Valve |             |           | Product Compliance:<br>NSF 61 Exempt (Non-Potable)<br>EPAct 2005 Non-Compliant (PRSV)<br>ASSE 1056 (VB) |
| Drawn: AMG Checked: JRM Approved: JHB Date: 05/11/18 Scale: NTS Sheet: 2 of 2                                                                                                                                     |             |           |                                                                                                         |