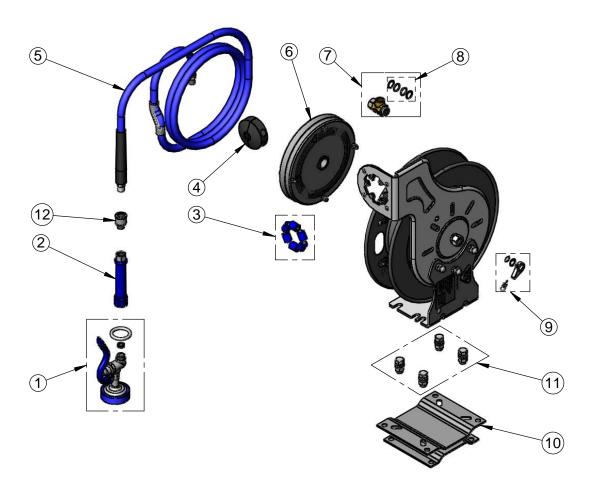

| ITEM<br>NO. | SALES NO.  | DESCRIPTION                     |  |  |  |  |  |  |  |
|-------------|------------|---------------------------------|--|--|--|--|--|--|--|
| 1           | EB-0107    | High Flow Spray Valve (Blue)    |  |  |  |  |  |  |  |
| 2           | 012504-40  | Grip Handle (Blue) w/ Washer    |  |  |  |  |  |  |  |
| 3           | 014936-45  | Roller Repair Kit               |  |  |  |  |  |  |  |
| 4           | 014949-45  | Hose Stop Repair Kit            |  |  |  |  |  |  |  |
| 5           | 014941-45  | 3/8" x 35' Hose Replacement Kit |  |  |  |  |  |  |  |
| 6           | 014933-45  | Small Stainless Steel Spring    |  |  |  |  |  |  |  |
| 7           | 014946-45  | 3/8" Swivel Repair Kit          |  |  |  |  |  |  |  |
| 8           | 014948-45  | O-Ring Replacement Kit          |  |  |  |  |  |  |  |
| 9           | 014940-45  | Ratchet Repair Kit              |  |  |  |  |  |  |  |
| 10          | G016652-45 | Epoxy Coated Pivot Bracket      |  |  |  |  |  |  |  |
| 11          | 019191-45K | Hose Reel Bracket Mounting Kit  |  |  |  |  |  |  |  |
| 12          | 019652-40  | 3/8" NPT Live Swivel            |  |  |  |  |  |  |  |