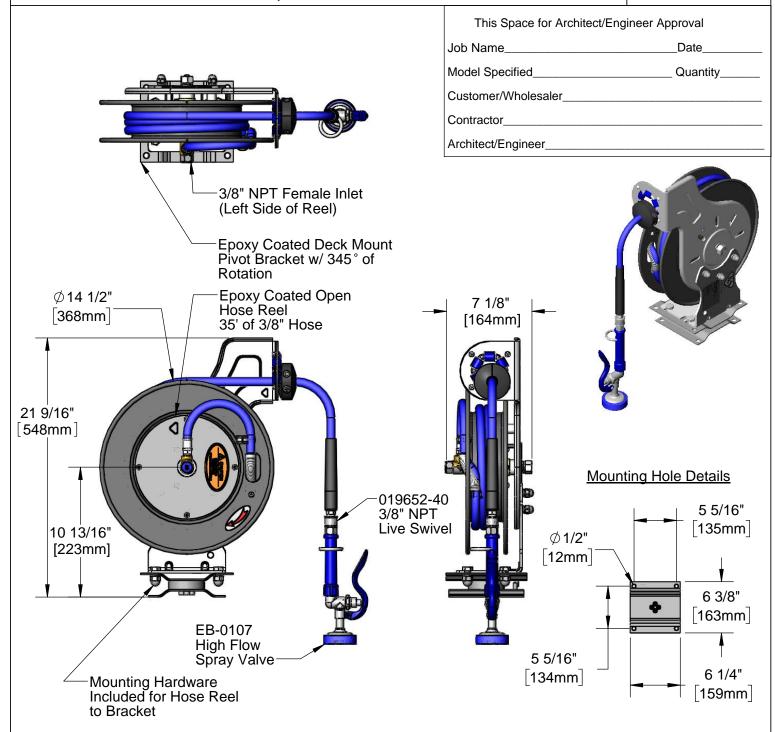

**Product Specifications:** 

3/8" x 35' Epoxy Coated Open Reel, High Flow Spray Valve & 345 Degree Epoxy Coated Pivot Deck Mount Bracket w/ Mounting Hardware for Hose Reel to Bracket

Product Compliance:

NSF 61 Exempt (Non-Potable) EPAct 2005 Non-Compliant (PRSV)

Drawn: AMG Checked: KJG Approved: JHB Date: 10/09/17 Scale: 1:8 Sheet: 1 of 2

NSF 61 Exempt (Non-Potable) EPAct 2005 Non-Compliant (PRSV)

|  | Drawn: AMG | Checked: | KJG | Approved: | JHB | Date: | 10/09/17 | Scale: | NTS | Sheet: 2 of 2 |
|--|------------|----------|-----|-----------|-----|-------|----------|--------|-----|---------------|
|--|------------|----------|-----|-----------|-----|-------|----------|--------|-----|---------------|