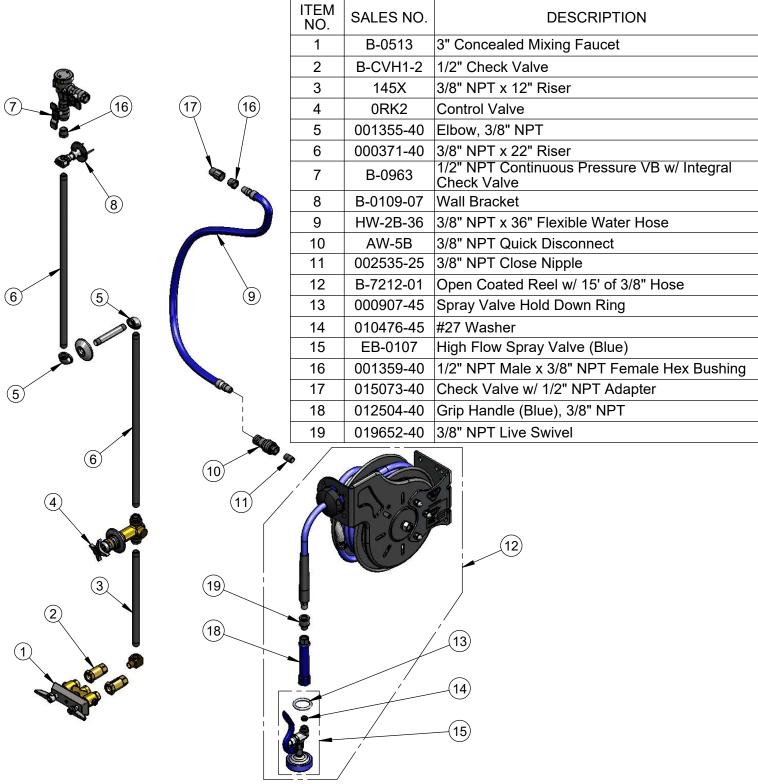

Product Specifications:

Open Coated Hose Reel w/ 15' of 3/8" Hose, High Flow Spray Valve (Blue) w/ Swivel, Vacuum Breaker, 3/8" NPT Flexible Water Connector, 3" Concealed Mixing Faucet & Control Valve

Product Compliance: