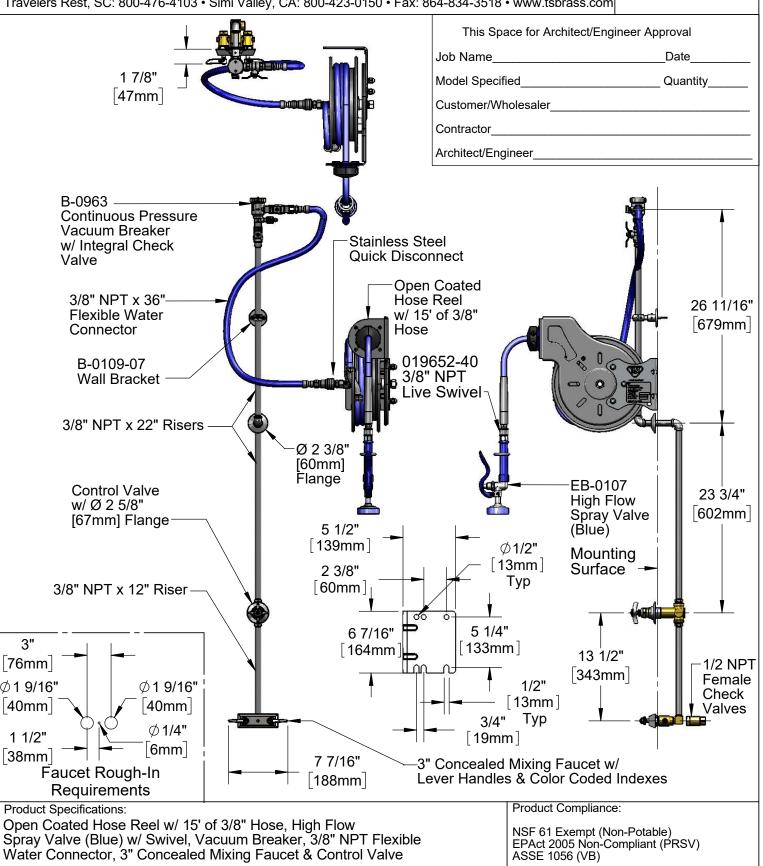

Product Specifications:

Open Coated Hose Reel w/ 15' of 3/8" Hose, High Flow Spray Valve (Blue) w/ Swivel, Vacuum Breaker, 3/8" NPT Flexible Water Connector, 3" Concealed Mixing Faucet & Control Valve

Product Compliance:

NSF 61 Exempt (Non-Potable) EPAct 2005 Non-Compliant (PRSV) ASSE 1056 (VB)

Drawn: AMG Checked: JRM Approved: JHB Date: 05/11/18 Scale: NTS Sheet: 2 of 2