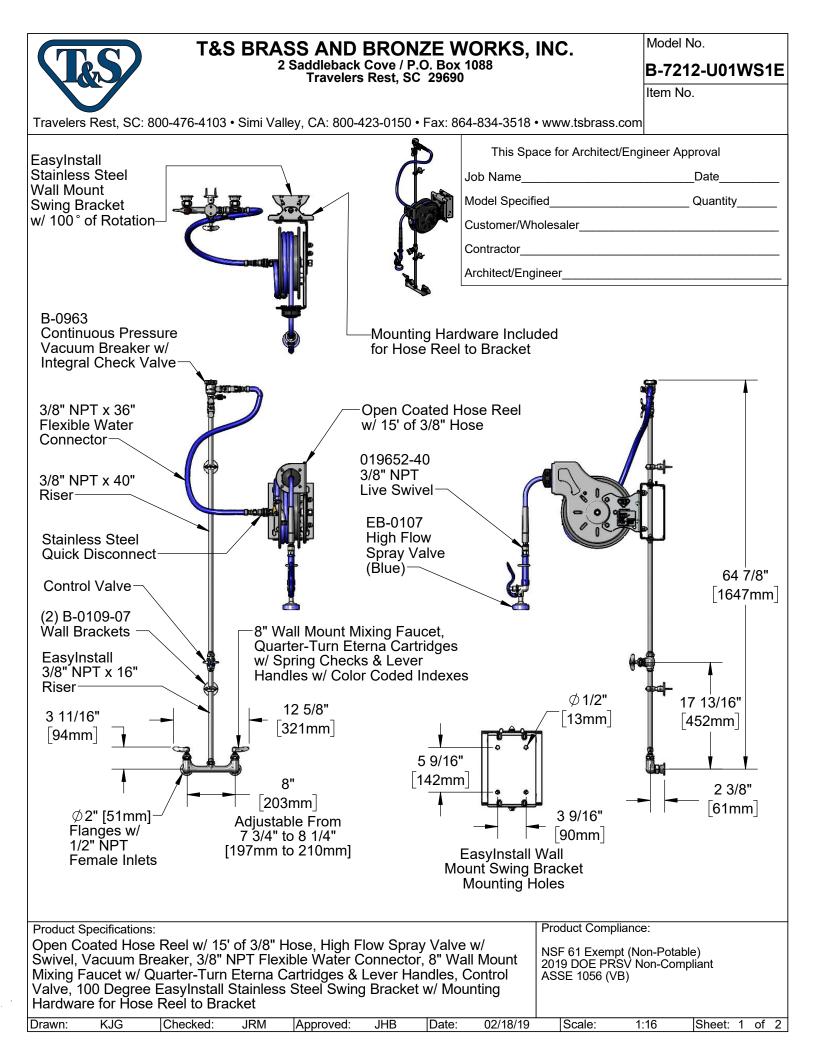

## T&S BRASS AND BRONZE WORKS, INC. 2 Saddleback Cove / P.O. Box 1088 Travelers Rest, SC 29690

Model No.

B-7212-U01WS1E

Item No.

| Travelers Rest, SC: 800-476-4103 | <ul> <li>Simi Valley, CA: 800-423-015</li> </ul> | 0 • Fax: 864-834-3518 • ww | w.tsbrass.com |
|----------------------------------|--------------------------------------------------|----------------------------|---------------|
|                                  |                                                  |                            |               |

| Product Specifications:            |                                    |                                                                                        |                                      |                                                  |                     |                        | Product Compliance: |                                   |                                     |                      |   |    |   |
|------------------------------------|------------------------------------|----------------------------------------------------------------------------------------|--------------------------------------|--------------------------------------------------|---------------------|------------------------|---------------------|-----------------------------------|-------------------------------------|----------------------|---|----|---|
| Swivel, V<br>Mount Mi<br>Control V | ′acuum โ<br>ixing Faเ<br>′alve, 10 | se Reel w/ 15'<br>Breaker, 3/8'' I<br>ucet w/ Quarte<br>0 Degree Eas<br>ire for Hose R | NPT Flex<br>er-Turn E<br>yInstall \$ | kible Water C<br>Eterna Cartric<br>Stainless Ste | onnecto<br>Iges & L | or, 8" Wal<br>ever Har | ll<br>Idles,        | NSF 61 Ex<br>2019 DOE<br>ASSE 105 | empt (Non-P<br>PRSV Non-C<br>ô (VB) | otable)<br>Compliant |   |    |   |
| Drawn:                             | KJG                                | Checked:                                                                               | JRM                                  | Approved:                                        | JHB                 | Date:                  | 02/18/19            | Scale:                            | NTS                                 | Sheet:               | 2 | of | 2 |