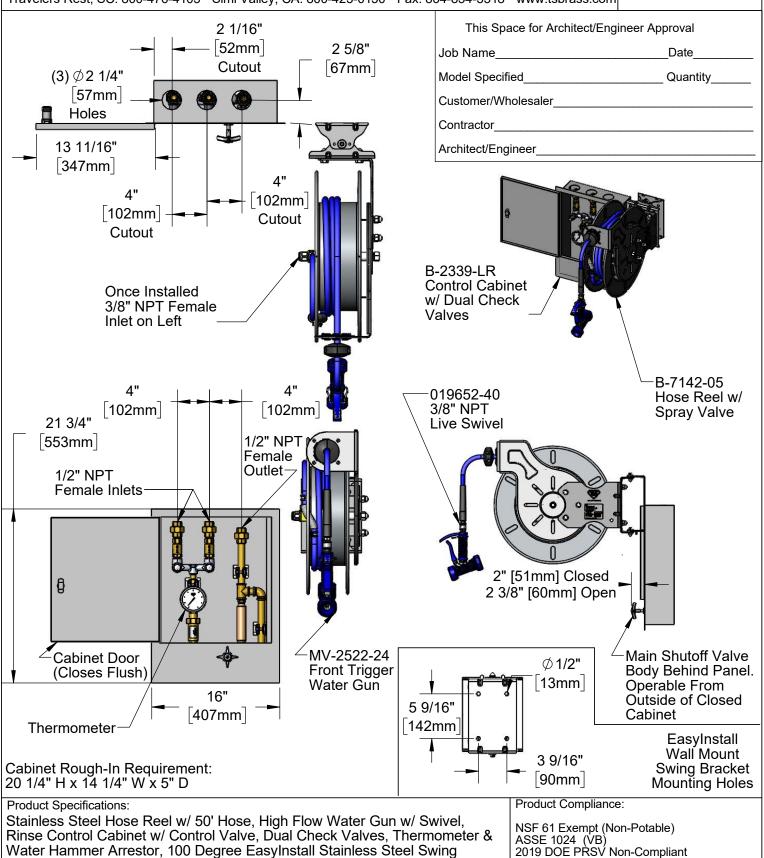

| ITEM<br>NO. | SALES NO.  | DESCRIPTION                                                              |
|-------------|------------|--------------------------------------------------------------------------|
| 1           | B-2339-LR  | Reel Control Cabinet w/ Control Valve, Dual Check Valves & Thermometer   |
| 2           | B-7142-05  | Open Stainless Steel Reel w/ 50' of 3/8" Hose w/ Front Trigger Water Gun |
| 3           | 019652-40  | 3/8" NPT Live Swivel                                                     |
| 4           | 001359-40  | Hex Bushing, 1/2" NPT Male x 3/8" NPT Female                             |
| 5           | MV-2522-24 | Stainless Steel Water Gun, Front Trigger                                 |
| 6           | 019191-45K | Hose Reel Mounting Kit                                                   |
| 7           | G019430-45 | Easylnstall Hose Reel Stainless<br>Steel Swing Bracket                   |

**Product Specifications:** 

Stainless Steel Hose Reel w/ 50' Hose, High Flow Water Gun w/ Swivel, Rinse Control Cabinet w/ Control Valve, Dual Check Valves, Thermometer & Water Hammer Arrestor, 100 Degree EasyInstall Stainless Steel Swing Bracket w/ Mounting Hardware

Product Compliance:

NSF 61 Exempt (Non-Potable) ASSE 1024 (VB) 2019 DOE PRSV Non-Compliant

Drawn: MRC | Checked: JRM | Approved: JHB | Date: 07/18/19 | Scale: NTS | Sheet: 2 of 2