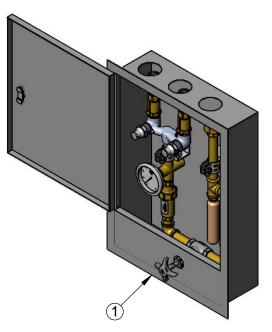

| ITEM<br>NO. | SALES NO.  | DESCRIPTION                                                              |
|-------------|------------|--------------------------------------------------------------------------|
| 1           | B-2339-LR  | Reel Control Cabinet w/ Control Valve, Dual Check Valves & Thermometer   |
| 2           | B-7142-05  | Open Stainless Steel Reel w/ 50' of 3/8" Hose w/ Front Trigger Water Gun |
| 3           | 019652-40  | 3/8" NPT Live Swivel                                                     |
| 4           | 001359-40  | Hex Bushing, 1/2" NPT Male x 3/8" NPT Female                             |
| 5           | MV-2522-24 | Stainless Steel Water Gun, Front Trigger                                 |
| 6           | 019191-45K | Hose Reel Mounting Kit                                                   |
| 7           | G019430-45 | Easylnstall Hose Reel Stainless<br>Steel Swing Bracket                   |