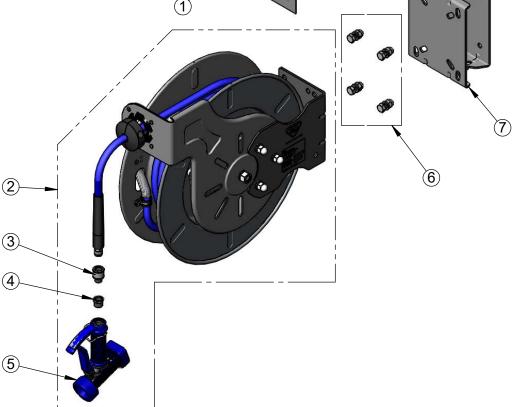

| ITEM<br>NO. | SALES NO.  | DESCRIPTION                                                              |
|-------------|------------|--------------------------------------------------------------------------|
| 1           | B-2339-LR  | Reel Control Cabinet w/ Control Valve, Dual Check Valves & Thermometer   |
| 2           | B-7142-05  | Open Stainless Steel Reel w/ 50' of 3/8" Hose w/ Front Trigger Water Gun |
| 3           | 019652-40  | 3/8" NPT Live Swivel                                                     |
| 4           | 001359-40  | Hex Bushing, 1/2" NPT Male x 3/8" NPT Female                             |
| 5           | MV-2522-24 | Stainless Steel Water Gun, Front Trigger                                 |
| 6           | 019191-45K | Hose Reel Mounting Kit                                                   |
| 7           | G019430-45 | Easylnstall Hose Reel Stainless<br>Steel Swing Bracket                   |