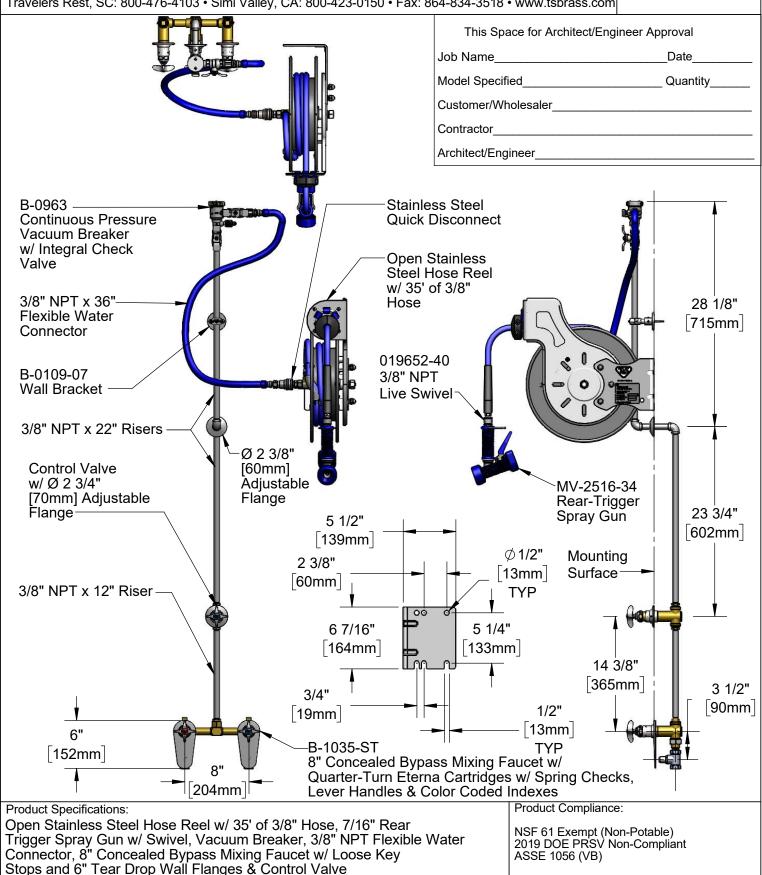

Product Specifications:

Open Stainless Steel Hose Reel w/ 35' of 3/8" Hose, 7/16" Rear Trigger Spray Gun w/ Swivel, Vacuum Breaker, 3/8" NPT Flexible Water Connector, 8" Concealed Bypass Mixing Faucet w/ Loose Key Stops and 6" Tear Drop Wall Flanges & Control Valve

Product Compliance:

NSF 61 Exempt (Non-Potable) 2019 DOE PRSV Non-Compliant ASSE 1056 (VB)

| Drawn: | GEF | Checked: | MRC | Approved: | JHB | Date: | 03/08/21 | Scale: | NTS | Sheet: 2 of 2 | Л |
|--------|-----|----------|-----|-----------|-----|-------|----------|--------|-----|---------------|---|
|        |     |          |     |           |     |       |          |        |     |               |   |