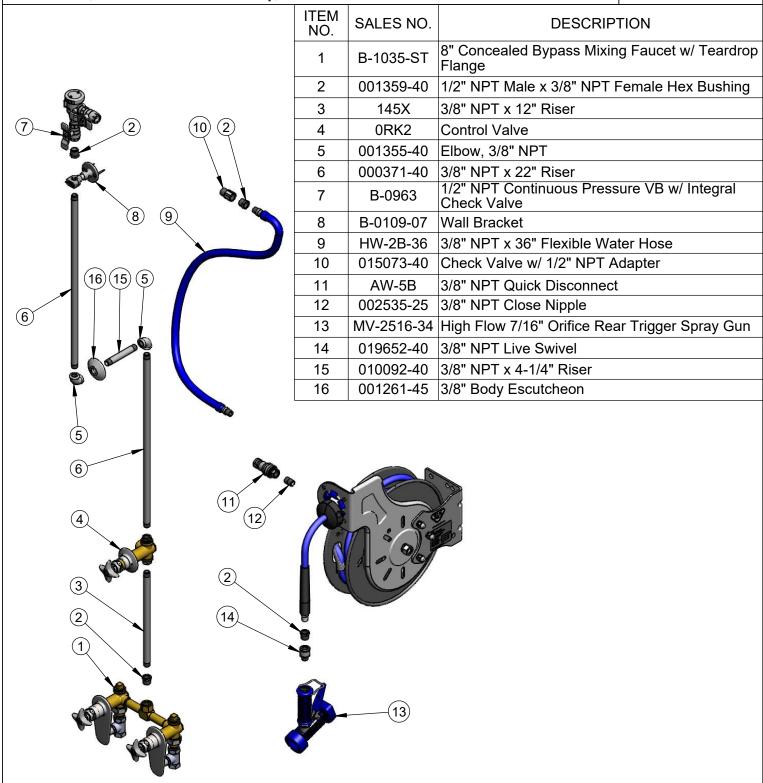

Product Specifications:

Open Stainless Steel Hose Reel w/ 35' of 3/8" Hose, 7/16" Rear Trigger Spray Gun w/ Swivel, Vacuum Breaker, 3/8" NPT Flexible Water Connector, 8" Concealed Bypass Mixing Faucet w/ Loose Key Stops and 6" Tear Drop Wall Flanges & Control Valve