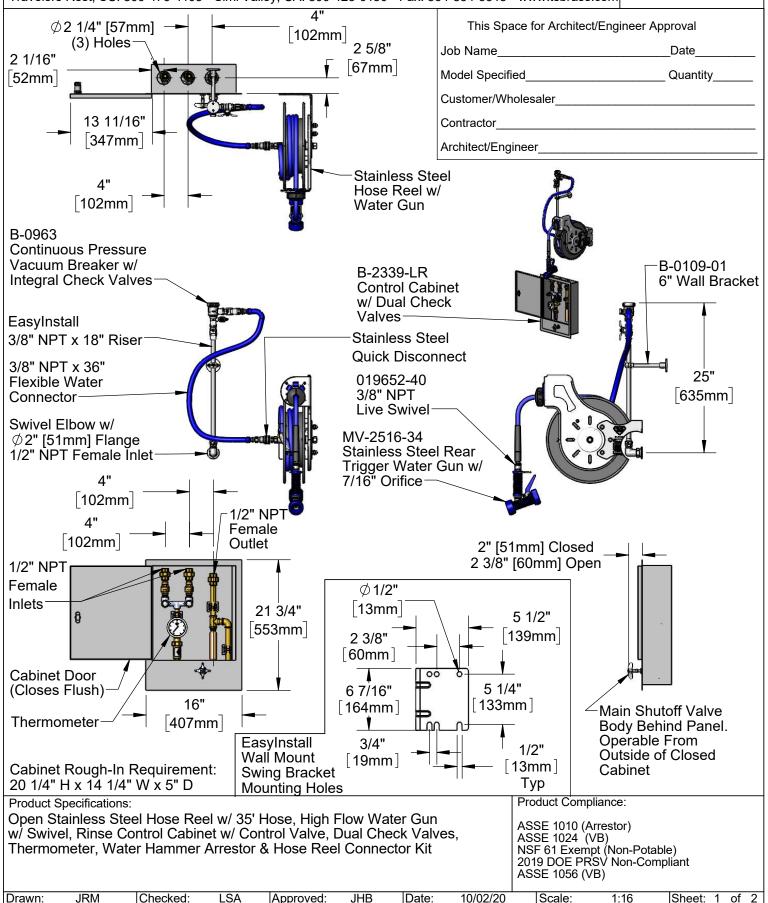

Open Stainless Steel Hose Reel w/ 35' Hose, High Flow Water Gun w/ Swivel, Rinse Control Cabinet w/ Control Valve, Dual Check Valves, Thermometer, Water Hammer Arrestor & Hose Reel Connector Kit

Product Compliance:

ASSE 1010 (Arrestor) ASSE 1024 (VB) NSF 61 Exempt (Non-Potable) 2019 DOE PRSV Non-Compliant ASSE 1056 (VB)

Drawn: JRM Checked: LSA Approved: JHB Date: 10/02/20 Scale: NTS Sheet: 2 of 2