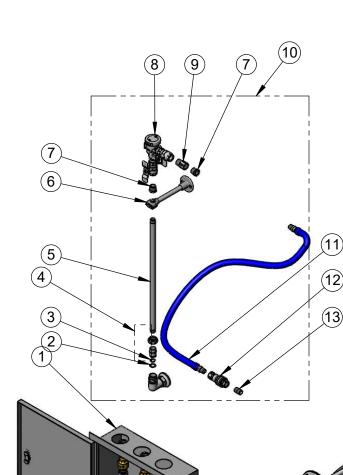

| NO. | SALES NO.  | DESCRIPTION                                                            |
|-----|------------|------------------------------------------------------------------------|
| 1   | B-2339-LR  | Reel Control Cabinet w/ Control Valve, Dual Check Valves & Thermometer |
| 2   | 014200-45  | Star Washer, Anti-Rotation                                             |
| 3   | 001065-45  | O-Ring                                                                 |
| 4   | EZ-K       | EasyInstall Kit: Nut, Bushing, O-Ring & Lock Washer                    |
| 5   | 000369-40  | 3/8" NPT x 18" Riser                                                   |
| 6   | B-0109-01  | 6" Wall Bracket                                                        |
| 7   | 001359-40  | Hex Bushing, 1/2" NPT Male x 3/8" NPT Female                           |
| 8   | B-0963     | Vacuum Breaker 1/2" NPT Female                                         |
| 9   | 015073-40  | Check Valve w/ 1/2" NPT Adapter                                        |
| 10  | 0RK-SK     | Hose Reel Connector Kit                                                |
| 11  | HW-2B-36   | 3/8" NPT x 36" Flexible Water Hose                                     |
| 12  | AW-5B      | 3/8" NPT Quick Disconnect                                              |
| 13  | 002535-25  | 3/8" Close Nipple                                                      |
| 14  | 019652-40  | 3/8" NPT Live Swivel                                                   |
| 15  | MV-2516-34 | 7/16" Rear Trigger Spray Gun                                           |
|     |            |                                                                        |