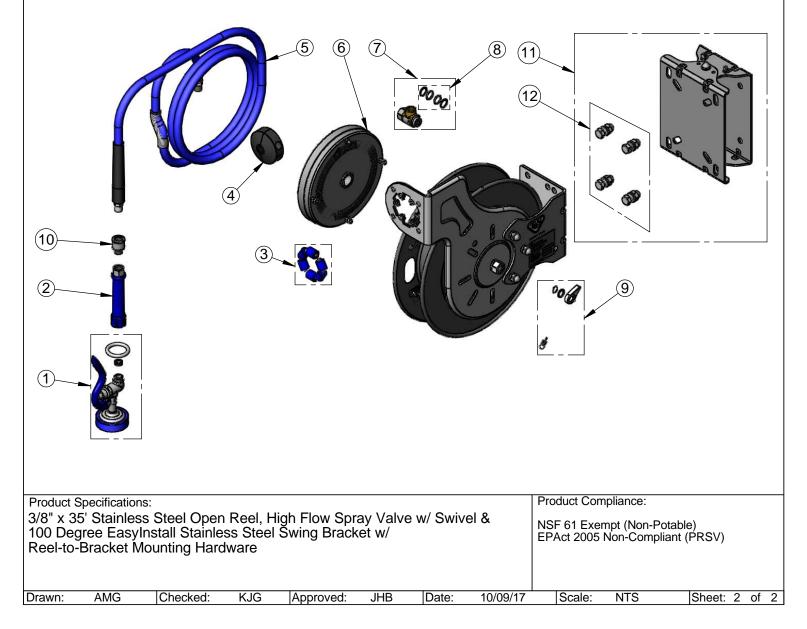

| 3/8" x 38<br>100 Deg | ree Easylr | s Steel Open | ss Steel | ligh Flow Spra<br>Swing Brack |     | e w/ Swive | el &     | Product Comp<br>NSF 61 Exem<br>EPAct 2005 N | pt (Non-Pot |          |    |   |
|----------------------|------------|--------------|----------|-------------------------------|-----|------------|----------|---------------------------------------------|-------------|----------|----|---|
| Drawn:               | AMG        | Checked:     | KJG      | Approved:                     | JHB | Date:      | 10/09/17 | Scale:                                      | 1:8         | Sheet: 1 | of | 2 |

| - | 23 0130 - 1 dx. 00+ 03+ 3510 - www.tabla33.com |            |                                                        |  |  |  |  |
|---|------------------------------------------------|------------|--------------------------------------------------------|--|--|--|--|
|   | ITEM<br>NO.                                    | SALES NO.  | DESCRIPTION                                            |  |  |  |  |
|   | 1                                              | EB-0107    | High Flow Spray Valve (Blue)                           |  |  |  |  |
|   | 2                                              | 012504-40  | Grip Handle (Blue) w/ Washer                           |  |  |  |  |
|   | 3                                              | 014938-45  | Roller Repair Kit                                      |  |  |  |  |
|   | 4                                              | 014949-45  | Hose Stop Repair Kit                                   |  |  |  |  |
|   | 5                                              | 014941-45  | 3/8" x 35' Hose Replacement Kit                        |  |  |  |  |
|   | 6                                              | 014933-45  | Small Stainless Steel Spring                           |  |  |  |  |
|   | 7                                              | 014946-45  | 3/8" Swivel Repair Kit                                 |  |  |  |  |
|   | 8                                              | 014948-45  | O-Ring Replacement Kit                                 |  |  |  |  |
|   | 9                                              | 014940-45  | Ratchet Repair Kit                                     |  |  |  |  |
|   | 10                                             | 019652-40  | 3/8" NPT Live Swivel                                   |  |  |  |  |
|   | 11                                             | G019430-45 | Universal EasyInstall Stainless Steel<br>Swing Bracket |  |  |  |  |
|   | 12                                             | 019191-45K | Hose Reel Bracket Mounting Kit                         |  |  |  |  |
|   |                                                |            |                                                        |  |  |  |  |