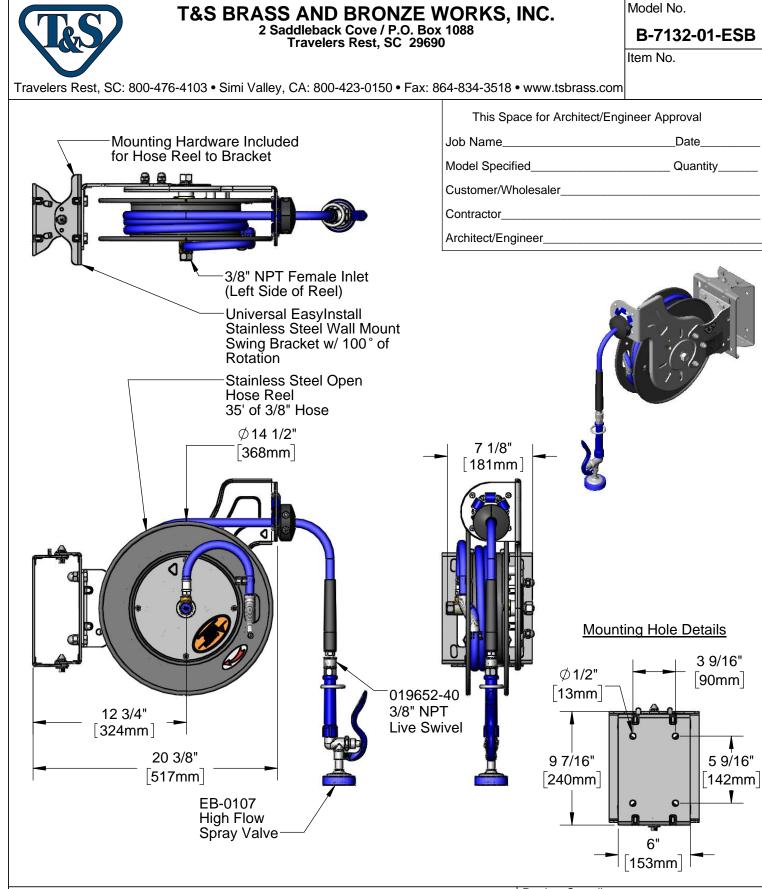

## **T&S BRASS AND BRONZE WORKS, INC.**

2 Saddleback Cove / P.O. Box 1088 Travelers Rest, SC 29690 Model No.

B-7132-01-ESB

Item No.

Travelers Rest, SC: 800-476-4103 • Simi Valley, CA: 800-423-0150 • Fax: 864-834-3518 • www.tsbrass.com