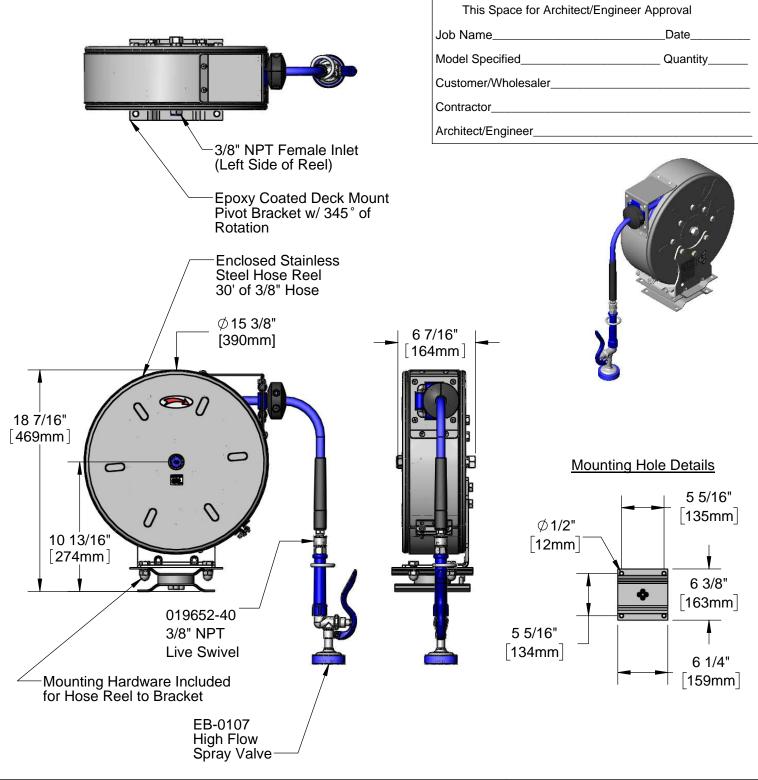

**Product Specifications:** 

3/8" x 30' Enclosed Stainless Steel Reel, High Flow Spray Valve w/ Swivel & 345 Degree Epoxy Coated Pivot Deck Mount Bracket w/ Mounting Hardware for Hose Reel to Bracket

Product Compliance:

NSF 61 Exempt (Non-Potable) EPAct 2005 Non-Compliant (PRSV)

Drawn: AMG Checked: KJG Approved: JHB Date: 10/09/17 Scale: 1:8 Sheet: 1 of 2