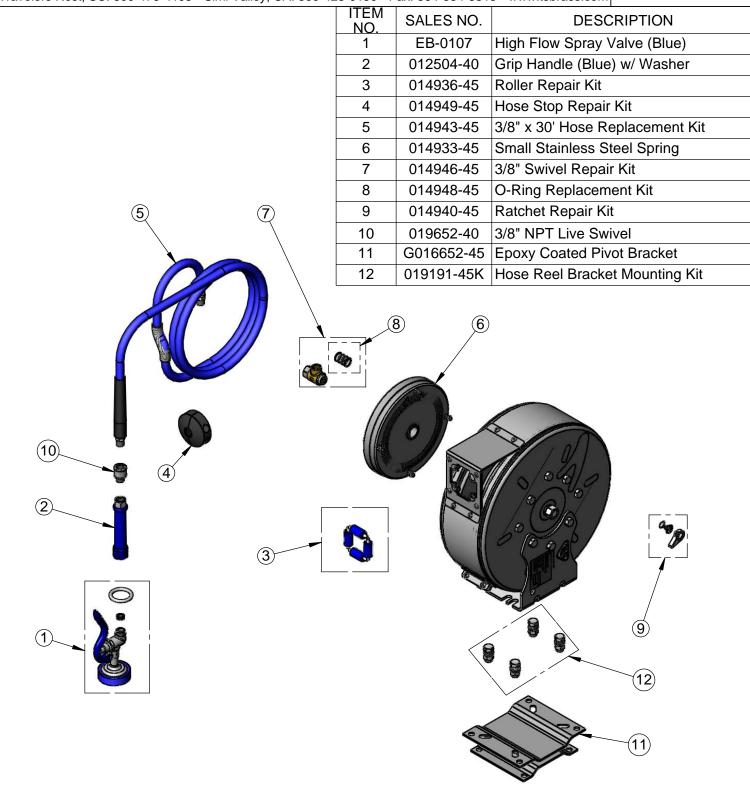

**Product Specifications:** 

3/8" x 30' Enclosed Stainless Steel Reel, High Flow Spray Valve w/ Swivel & 345 Degree Epoxy Coated Pivot Deck Mount Bracket w/ Mounting Hardware for Hose Reel to Bracket

Product Compliance:

NSF 61 Exempt (Non-Potable) EPAct 2005 Non-Compliant (PRSV)

Drawn: AMG Checked: KJG Approved: JHB Date: 10/09/17 Scale: NTS Sheet: 2 of 2