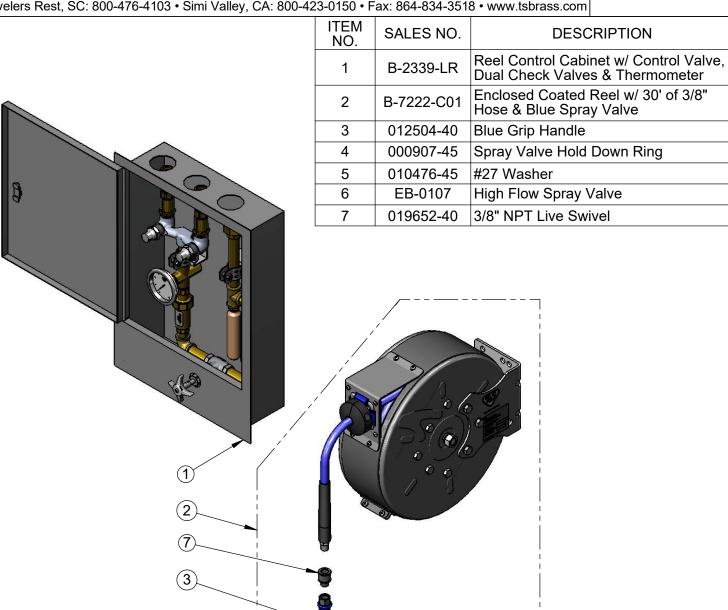

**Product Specifications:** 

Enclosed Hose Reel w/ 30' Hose, High Flow Spray Valve w/ Swivel, Rinse Control Cabinet w/ Control Valve, Dual Check Valves, Thermometer & Water Hammer Arrestor

6

Product Compliance: