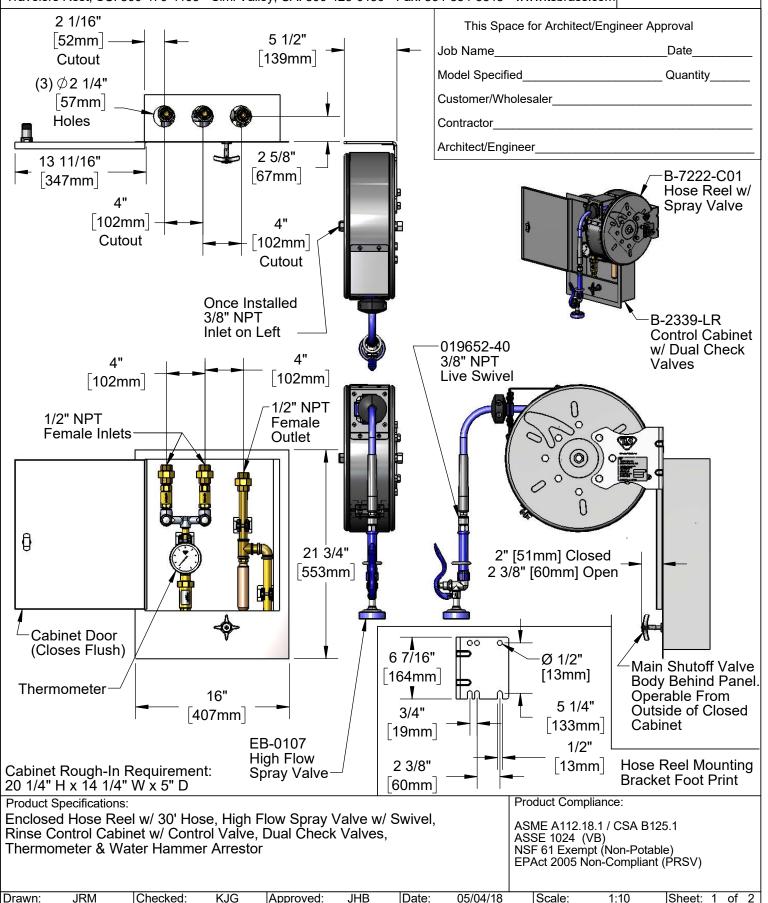

**Product Specifications:** 

Enclosed Hose Reel w/ 30' Hose, High Flow Spray Valve w/ Swivel, Rinse Control Cabinet w/ Control Valve, Dual Check Valves, Thermometer & Water Hammer Arrestor

6

Product Compliance:

ASME A112.18.1 / CSA B125.1 ASSE 1024 (VB) NSF 61 Exempt (Non-Potable) EPAct 2005 Non-Compliant (PRSV)

| Drawn: | JRM | Checked:   | KJG | Approved: | JHB | Date: | 05/04/18 | Scale: | NTS | Sheet: 2 of | 7 |
|--------|-----|------------|-----|-----------|-----|-------|----------|--------|-----|-------------|---|
|        |     | TOTICCKEU. |     |           |     |       |          |        |     |             |   |