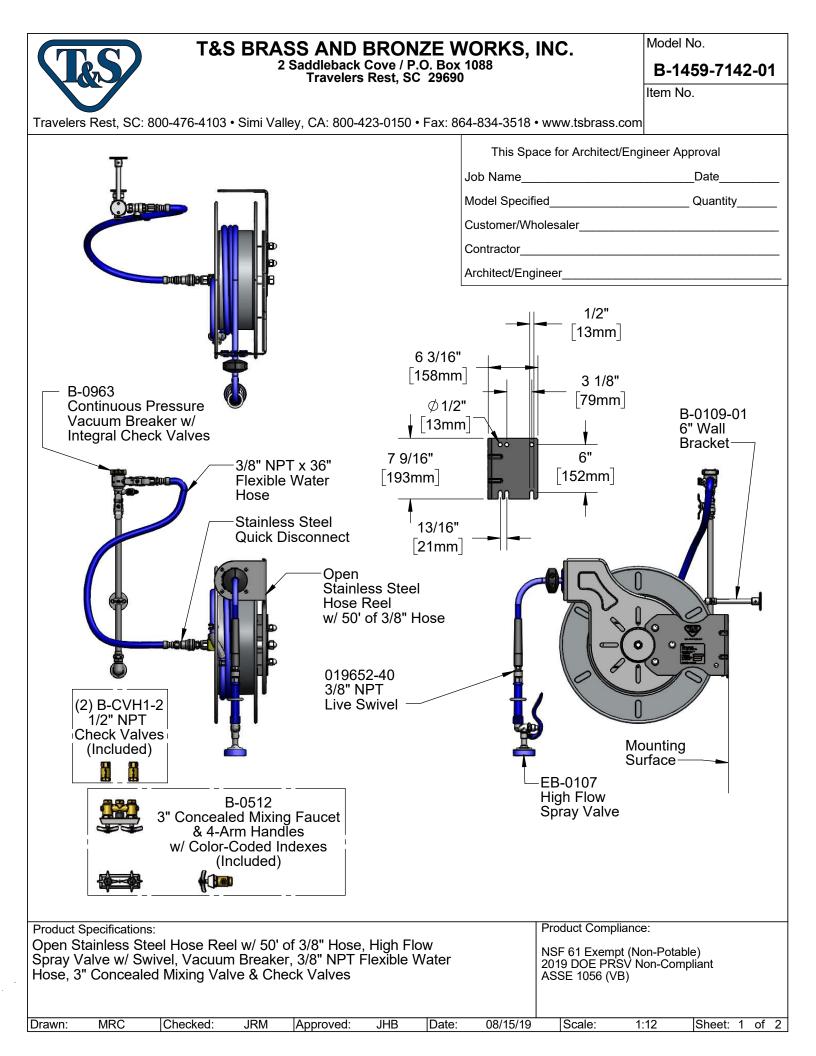

## **T&S BRASS AND BRONZE WORKS, INC.**

2 Saddleback Cove / P.O. Box 1088 Travelers Rest, SC 29690 Model No.

B-1459-7142-01

Item No.

| Travelers Rest, SC. 600-470-4105 • Sirili Valley, CA. 600-4                                                                                                                          | ITEM<br>NO.              | SALES NO.   | DESCRIPTION                                                                                         |
|--------------------------------------------------------------------------------------------------------------------------------------------------------------------------------------|--------------------------|-------------|-----------------------------------------------------------------------------------------------------|
|                                                                                                                                                                                      | 1                        | B-0512      | 3" Wall Mount Mixing Faucet                                                                         |
|                                                                                                                                                                                      | 2                        | B-CVH1-2    | 1/2" Check Valve                                                                                    |
|                                                                                                                                                                                      | 3                        | EB-0107     | High Flow Spray Valve (Blue)                                                                        |
|                                                                                                                                                                                      | 4                        | 010476-45   | #27 Washer                                                                                          |
|                                                                                                                                                                                      | 5                        | 000907-45   | Spray Valve Hold Down Ring                                                                          |
|                                                                                                                                                                                      | 6                        | B-7142-01   | Open Stainless Steel Hose Reel w/ 50' of 3/8" Hose                                                  |
|                                                                                                                                                                                      | 7                        | 002535-25   | 3/8" Close Nipple                                                                                   |
|                                                                                                                                                                                      | 8                        | AW-5B       | 3/8" NPT Quick Disconnect                                                                           |
|                                                                                                                                                                                      | 9                        | HW-2B-36    | 3/8" NPT x 36" Flexible Water Hose                                                                  |
|                                                                                                                                                                                      | 10                       | 0RK-SK      | Hose Reel Connector Kit                                                                             |
|                                                                                                                                                                                      | 11                       | B-0412      | Rigid to Swivel Adapter                                                                             |
| 16                                                                                                                                                                                   | 12                       | 014200-45   | Star Washer, Anti-Rotation                                                                          |
| 16                                                                                                                                                                                   | 13                       | 001065-45   | O-Ring                                                                                              |
|                                                                                                                                                                                      | 14                       | 000369-40   | 3/8" NPT x 18" Riser                                                                                |
|                                                                                                                                                                                      | 15                       | B-0109-01   | 6" Wall Bracket                                                                                     |
|                                                                                                                                                                                      | 16                       | 001359-40   | 1/2" NPT Male x 3/8" NPT Female Hex<br>Bushing                                                      |
|                                                                                                                                                                                      | 17                       | B-0963      | 1/2" NPT Continuous Pressure Vacuum<br>Breaker w/ Integral Check Valve                              |
|                                                                                                                                                                                      | 18                       | 015073-40   | Check Valve w/ 1/2" NPT Adapter                                                                     |
|                                                                                                                                                                                      | 19                       | 019652-40   | 3/8" NPT Live Swivel                                                                                |
|                                                                                                                                                                                      |                          |             |                                                                                                     |
| Product Specifications:<br>Open Stainless Steel Hose Reel w/ 50' of 3/8" Hose<br>Spray Valve w/ Swivel, Vacuum Breaker, 3/8" NPT I<br>Hose, 3" Concealed Mixing Valve & Check Valves | , High Fle<br>Flexible \ | ow<br>Vater | Product Compliance:<br>NSF 61 Exempt (Non-Potable)<br>2019 DOE PRSV Non-Compliant<br>ASSE 1056 (VB) |
| Drawn: MRC Checked: JRM Approved:                                                                                                                                                    | JHB                      | Date: 08/2  | 15/19 Scale: NTS Sheet: 2 of 1                                                                      |