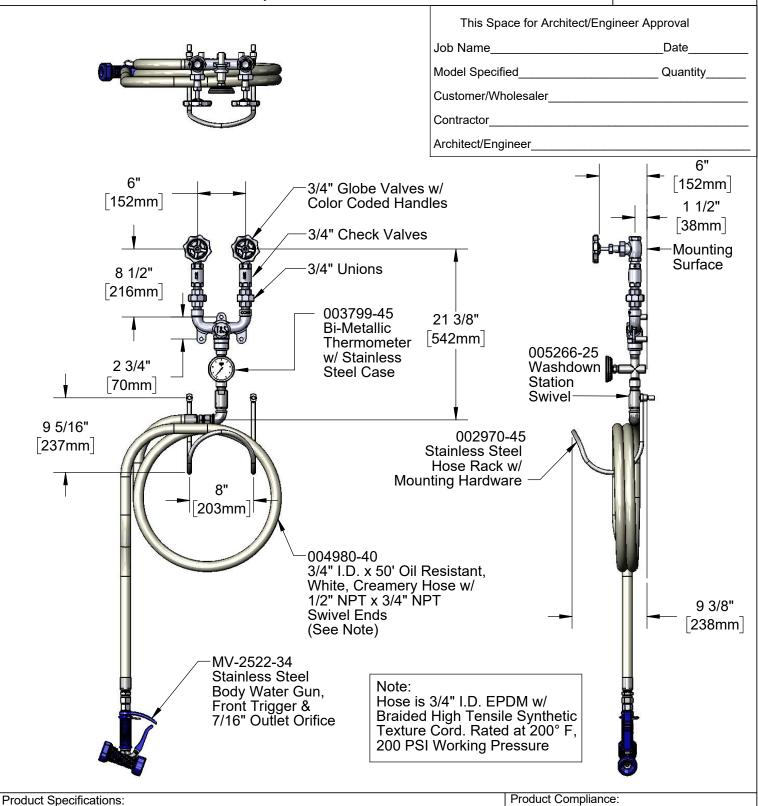

Hot & Cold Water Washdown Station w/ Thermometer, Mixing Valve w/ 3/4" NPT Inlets, 50' Creamery Hose w/ Water Gun & Hose Rack

NSF 61 Exempt (Non-Potable)

Drawn: AMG Checked: JRM Approved: JHB Date: 01/18/18 Scale: 1:12 Sheet: 1 of 2

| SALES NO.   | DESCRIPTION                                          |
|-------------|------------------------------------------------------|
| 002970-45   | Hose Rack w/ Mounting<br>Hardware                    |
| MV-2522-34  | Stainless Steel Water<br>Gun, Front Trigger          |
| 004980-40   | 50' of 3/4" Hose w/<br>Adapters                      |
| 003799-45   | Thermometer, Bi-Metallic                             |
| MV-0771-12C | Mixing Valve                                         |
| 006509-25   | Spacer, Hoserack                                     |
|             | 002970-45 MV-2522-34 004980-40 003799-45 MV-0771-12C |

**Product Specifications:** 

Hot & Cold Water Washdown Station w/ Thermometer, Mixing Valve w/ 3/4" NPT Inlets, 50' Creamery Hose w/ Water Gun & Hose Rack

Product Compliance:

NSF 61 Exempt (Non-Potable)

Drawn: AMG Checked: JRM Approved: JHB Date: 01/18/18 Scale: NTS Sheet: 2 of 2