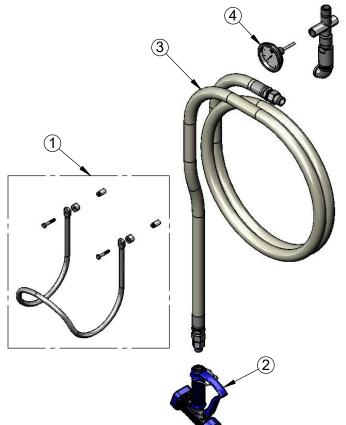

| SALES NO.   | DESCRIPTION                                          |
|-------------|------------------------------------------------------|
| 002970-45   | Hose Rack w/ Mounting<br>Hardware                    |
| MV-2522-34  | Stainless Steel Water<br>Gun, Front Trigger          |
| 004980-40   | 50' of 3/4" Hose w/<br>Adapters                      |
| 003799-45   | Thermometer, Bi-Metallic                             |
| MV-0771-12C | Mixing Valve                                         |
| 006509-25   | Spacer, Hoserack                                     |
|             | 002970-45 MV-2522-34 004980-40 003799-45 MV-0771-12C |