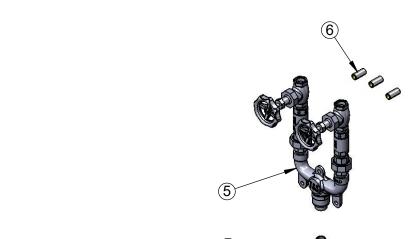

| SALES NO.   | DESCRIPTION                                          |
|-------------|------------------------------------------------------|
| 002970-45   | Hose Rack w/ Mounting<br>Hardware                    |
| MV-2522-34  | Stainless Steel Water<br>Gun, Front Trigger          |
| 004980-40   | 50' of 3/4" Hose w/<br>Adapters                      |
| 003799-45   | Thermometer, Bi-Metallic                             |
| MV-0771-12C | Mixing Valve                                         |
| 006509-25   | Spacer, Hoserack                                     |
|             | 002970-45 MV-2522-34 004980-40 003799-45 MV-0771-12C |