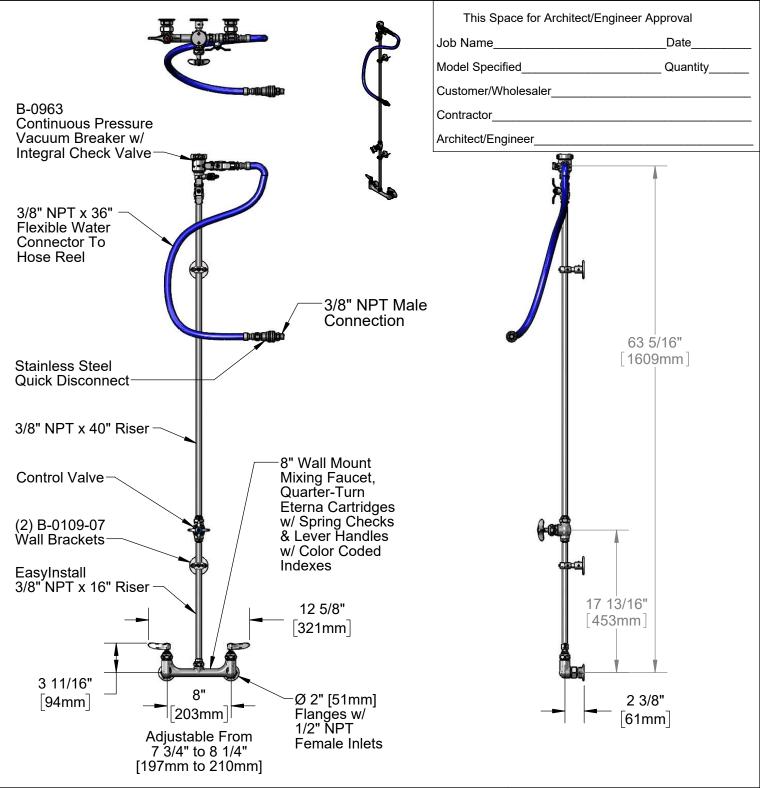

**Product Specifications:** 

8" Wall Mount Mixing Faucet, Quarter-Turn Eterna Cartridges w/ Spring Checks, Lever Handles, Control Valve, Vacuum Breaker, 3/8" NPT Flexible Water Connector w/ Quick Disconnect & 1/2" NPT Female Inlets Product Compliance:

NSF 61 Exempt (Non-Potable) ASSE 1056 (VB) 2019 DOE PRSV Non-Compliant

Drawn: KJG Checked: JRM Approved: JHB Date: 02/18/19 Scale: 1:12 Sheet: 1 of 2