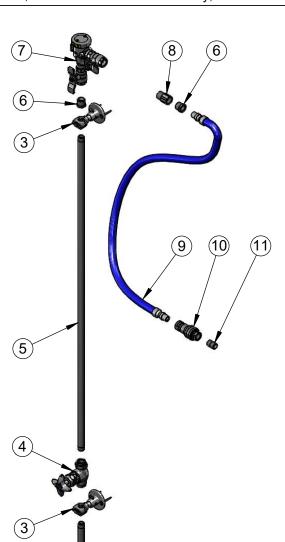

| ITEM<br>NO. | SALES NO. | DESCRIPTION                                             |
|-------------|-----------|---------------------------------------------------------|
| 1           | B-0230-LN | 8" Wall Mount Mixing Faucet                             |
| 2           | 000368-40 | 3/8" NPT x 16" Riser                                    |
| 3           | B-0109-07 | Wall Bracket                                            |
| 4           | 0RK3      | Control Valve                                           |
| 5           | 002558-40 | 3/8" NPT x 40" Riser                                    |
| 6           | 001359-40 | Hex Bushing, 1/2" NPT Male x 3/8"<br>NPT Female         |
| 7           | B-0963    | 1/2" NPT Continuous Pressure VB w/ Integral Check Valve |
| 8           | 015073-40 | Check Valve w/ 1/2" NPT Adapter                         |
| 9           | HW-2B-36  | 3/8" NPT x 36" Flexible Water Hose                      |
| 10          | AW-5B     | 3/8" NPT Quick Disconnect                               |
| 11          | 002535-25 | 3/8" Close Nipple                                       |
| 12          | EZ-K      | EasyInstall Kit                                         |
| 13          | 001065-45 | O-Ring                                                  |
| 14          | 014200-45 | Star Washer, Anti-Rotation                              |
|             |           |                                                         |