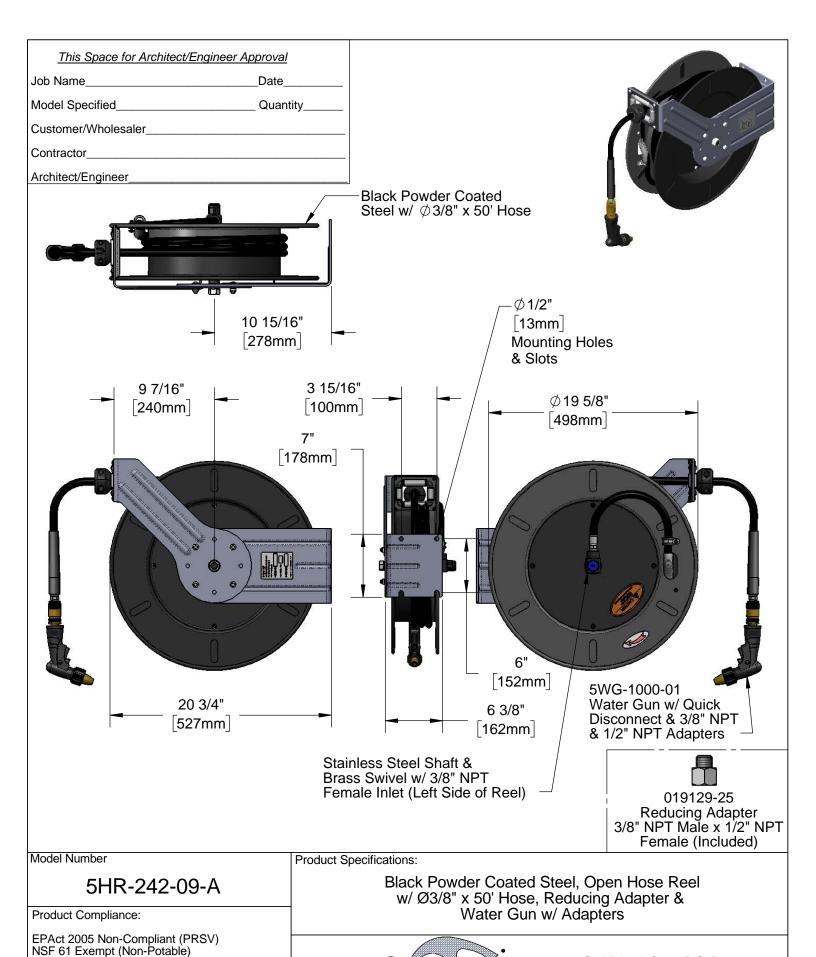

Model Number

5HR-242-09-A

**Product Compliance:** 

EPAct 2005 Non-Compliant (PRSV) NSF 61 Exempt (Non-Potable) **Product Specifications:** 

Black Powder Coated Steel, Open Hose Reel w/ Ø3/8" x 50' Hose, Reducing Adapter & Water Gun w/ Adapters