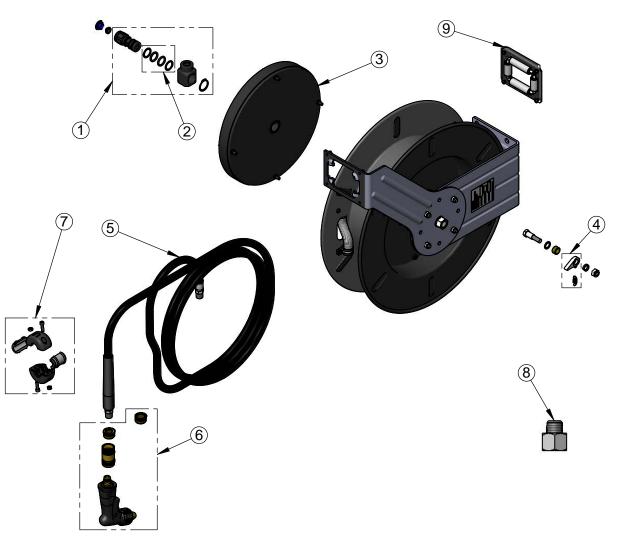

| ITEM NO. | SALES NO.   | DESCRIPTION                                         |
|----------|-------------|-----------------------------------------------------|
| 1        | 5HR-2SA     | Complete 3/8" Swivel                                |
| 2        | 014948-45   | Seal Kit                                            |
| 3        | G016684-45  | Spring                                              |
| 4        | 014940-45   | Ratchet Repair Kit                                  |
| 5        | 5HR-2HSE-50 | Ø 3/8" x 50' Hose                                   |
| 6        | 5WG-1000-01 | equip Water Gun w/ QD, 3/8" NPT & 1/2" NPT Adapters |
| 7        | 019246-45   | Hose Stop Repair Kit                                |
| 8        | 019129-25   | Reducing Adapter, 3/8" NPT Male x 1/2" NPT Female   |
| 9        | G016635-45  | Roller Kit                                          |