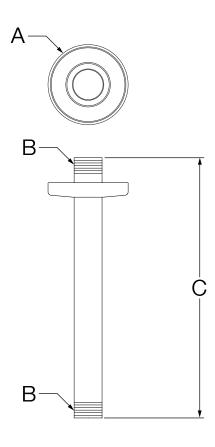

## CA-8 Overhead Shower Arm with Flange **Specification Submittal**

| Model Numbers                                     | Specification                                                                                                                                                                              |
|---------------------------------------------------|--------------------------------------------------------------------------------------------------------------------------------------------------------------------------------------------|
| ☐ CA-8 Overhead Shower Arm with Flange            | Overhead shower arm with flange constructed from brass, plated in standard polished chrome finish.                                                                                         |
| Modifications                                     | Warranty                                                                                                                                                                                   |
| □ -STN Satin Nickel finish                        | Limited Lifetime - to the original end purchaser in consumer/residential installations.  5 Years - for industrial/commercial installations. Refer to www.symmons.com/warranty for complete |
| Note: Append appropriate -suffix to model number. | warranty information.                                                                                                                                                                      |
| Dimensions                                        | ,                                                                                                                                                                                          |

Note: Dimensions subject to change without notice.