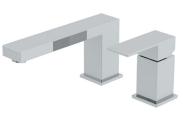

## SRT-0231 (CDSRT0231-70) Single Handle Roman Tub Faucet **Specification Submittal**

| Model Numbers                                                                                                                                                                                                         | Specification                                                                                                                                                                      |
|-----------------------------------------------------------------------------------------------------------------------------------------------------------------------------------------------------------------------|------------------------------------------------------------------------------------------------------------------------------------------------------------------------------------|
| Single Handle Roman Tub Faucet                                                                                                                                                                                        | Single Handle Roman Tub Faucet shall include quarter turn<br>ceramic cartridge and 1/2" IPS inlet connections. Roman<br>- Tub Faucet shall be made from metal construction, plated |
| Warranty                                                                                                                                                                                                              | in standard polished chrome finish.                                                                                                                                                |
| Limited Lifetime - to the original end purchaser in consumer/residential installations.<br>5 Years - for industrial/commercial installations.<br>Refer to www.symmons.com/warranty for complete warranty information. | E                                                                                                                                                                                  |