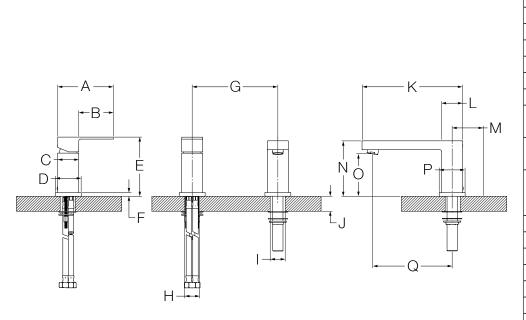

## Dimensions

| Measurements |                     |  |
|--------------|---------------------|--|
| А            | 5-11/16", 144 mm    |  |
| B<br>C       | 3-9/16", 90 mm      |  |
| С            | 2-1/8", 54 mm       |  |
| D<br>E       | 2-5/8", 67 mm       |  |
| Е            | 6", 152 mm          |  |
| F            | 3/8", 10 mm         |  |
| G            | Max. 10", 254 mm    |  |
| Н            | Hole Size           |  |
|              | Ø 1-1/2", 38 mm     |  |
| I            | Hole Size           |  |
|              | Ø 1-3/8", 35 mm     |  |
| J            | Deck Thickness Ref. |  |
|              | Min. 1", 25 mm      |  |
|              | Max. 1-1/2", 38 mm  |  |
| Κ            | 10-3/16", 259 mm    |  |
| L            | 2-1/8", 54 mm       |  |
| Μ            | Min. 2", 51 mm      |  |
| Ν            | 5-5/8", 143 mm      |  |
| 0            | 4-5/16", 110 mm     |  |
| Ρ            | 2-5/8", 67 mm       |  |
| Q            | 8-1/8", 206 mm      |  |

Note: Dimensions subject to change without notice.