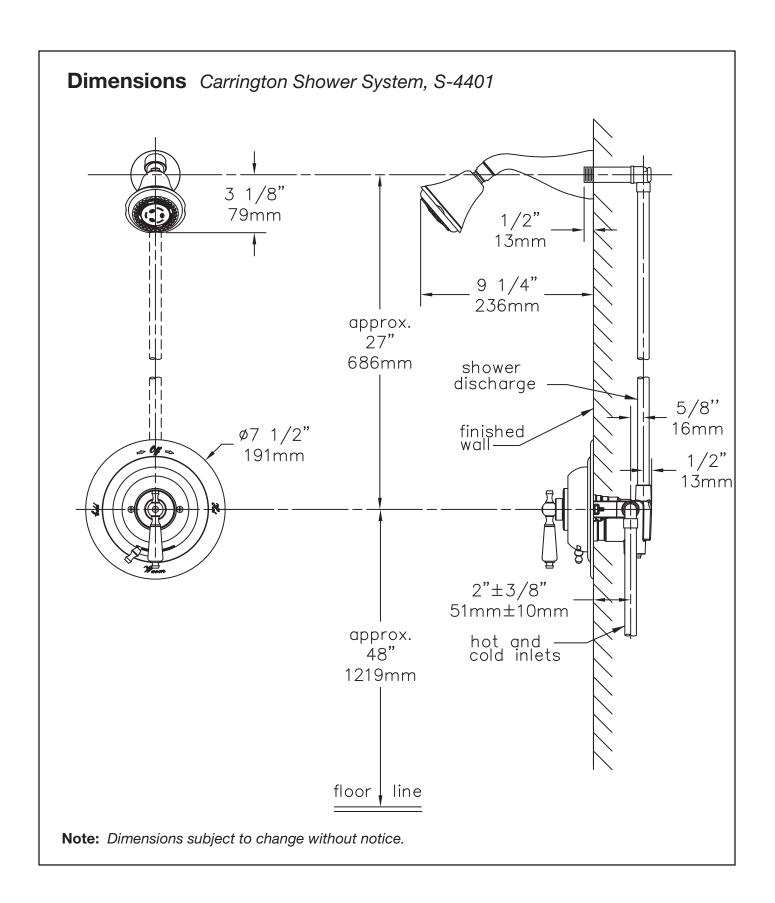

# **Shower System** S-4401 **Specification Submittal**

## **Feature Highlights**

- Symmons shower system with lever handles.
- Symmons Temptrol® pressure balancing mixing valve with adjustable stop screw to limit handle turn.
- Seconday integral volume control handle
- Three mode shower head with arm and flange
- Flow rate 2.5 gpm (9.5 L/min)
- Metal construction with polished chrome finish

#### **Model Numbers**

| S-4401        | Shower System with Symmons<br>Temptrol® pressure balancing<br>mixing valve, p/n S-4001-BODY                                   |
|---------------|-------------------------------------------------------------------------------------------------------------------------------|
| S-4401-TRM    | Trim only, valve must be ordered separately                                                                                   |
| S-4001-BODY   | Symmons Temptrol® pressure<br>balancing mixing valve without<br>trim                                                          |
| S-4001-X-BODY | Symmons Temptrol® pressure<br>balancing mixing valve without<br>trim. Valve includes integral<br>service stops to allow water |