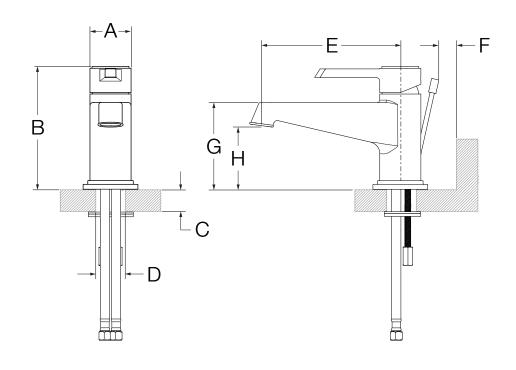

## **Dimensions**

| Measurements |                    |
|--------------|--------------------|
| Α            | Ø 1-3/4", 44 mm    |
| В            | 5-5/16", 135 mm    |
| С            | Deck Ref.          |
|              | Max. 2-1/2", 64 mm |
| D            | Hole Size          |
|              | Ø 1-1/2", 38 mm    |
| Е            | 5-15/16", 151 mm   |
| F            | Min. 3/4", 19 mm   |
| G            | 3-3/4", 95 mm      |
| Н            | 2-3/4", 70 mm      |

**Note:** Dimensions subject to change without notice.