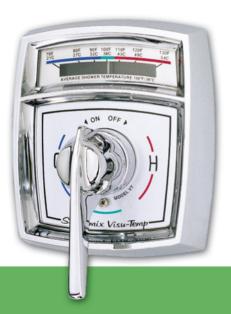

## Comfort at a Glance

In one attractive unit the Symmons Visu-Temp® combines the controlled Pressure-Balancing of Safetymix with the visual control of a thermometer. Symmons Visu-Temp® lets you set the temperature you want, in degrees Fahrenheit or Celsius, just by turning the handle. "Average Shower Temperature 100" F/38" C" is marked on the dial to eliminate guesswork.

Symmons Visu-Temp®
is available in
this finish:

Chrome