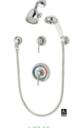

## SYMMONS Visu-Temp

Visu-Temp Shower Unit.

300 arm and flange.

4-451 button diverter, 060 tub spout. and flange.

Unit. 4-500VT valve.

Visu-Temp Tub/Shower Unit with

Hand Spray, 4-500VT, 4-458 lever

diverter, FS hand spray, 4-231 showerhead, 300 arm and flange.

Hand Spray, 4-500VT, 4-460 lever diverter, FS hand spray, 060 tub spout, 4-231 showerhead, 300 arm and flange.

Modifications Suffix 3.64: 3.67 while to increase flow approximately 20% - Suffix 22. 67 hour in place of 67 hours - Suffix 9.07 could be suffix 82. 67 hour in place of 67 hours - Suffix 82. 67 hour wind hour in sour meals hours - Suffix 7.07 hours have fine on the suffix of 67 hours - Suffix 82. 67 hours have fine of 67 hours - Suffix 82. 67 hours - Suffix 83. 67 hours - Suffix 84. 67 hours -