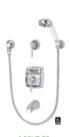

## SYMMONS Visu-Temp

Visu-Temp Shower Unit.

300 arm and flange.

4-451 button diverter, 060 tub spout. and flange.

Unit. 4-500VT valve.

Visu-Temp Tub/Shower Unit with

Hand Spray, 4-500VT, 4-458 lever

diverter, FS hand spray, 4-231 showerhead, 300 arm and flange.