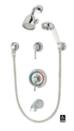

## SYMMONS Visu-Temp

Visu-Temp Shower Unit.

300 arm and flange.

4-451 button diverter, 060 tub spout. and flange.

Unit. 4-500VT valve.

Visu-Temp Tub/Shower Unit with

Hand Spray, 4-500VT, 4-458 lever

diverter, FS hand spray, 4-231 showerhead, 300 arm and flange.

Hand Spray, 4-500VT, 4-460 lever diverter, FS hand spray, 060 tub spout, 4-231 showerhead, 300 arm and flange.

Modifications Suffix 3.64: 3.67 while to increase flow approximately 20% - Suffix 22. 67 hour in place of 67 hours - Suffix 9.07 could be suffix 82. 67 hour in place of 67 hours - Suffix 82. 67 hour wind hour in sour meals hours - Suffix 7.07 hours have fine on the suffix of 67 hours - Suffix 82. 67 hours have fine of 67 hours - Suffix 82. 67 hours - Suffix 83. 67 hours - Suffix 84. 67 hours -