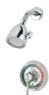

## Comfort at a Glance

In one attractive unit the Symmons Visu-Temp® combines the controlled Pressure-Balancing of Safetymix with the visual control of a thermometer. Symmons Visu-Temp® lets you set the temperature you want, in degrees Fahrenheit or Celsius, just by turning the handle. "Average Shower Temperature 100" F/38" C" is marked on the dial to eliminate guesswork.

Symmons Visu-Temp®
is available in
this finish:

Chrome