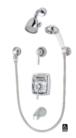

1-25-FSB Safetymix Shower Unit with Open Flow Hand Shower, 4-500 3-port valve, FSB hand spray with 30° adjusting har

1-50-FSB
Safetymix Tub/Shower Unit with Open Flow
Hand Shower, 4-500 3-port valve, 4-458 lew
diverter, 060 tub spout, FSB hand shower,
with 30" adjusting bar.

I-II/-F5
Safetymix Shower Unit with Open Flow
Hand Shower, 4-500 3-port valve, 4-458
lever diverter, F5 hand shower, 4-231
showerhead, 300 arm and flange.

1-217-X-FS
Safetymix Tub/Shower Unit with Open
Flow Hand Shower, 4-500 3-port valve,
4-460 lever diverter, 060 tub spout,
FS hand shower, 4-231 showerhead,
300 arm and flange.