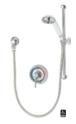

1-25-FSB Safetymix Shower Unit with Open Flow Hand Shower, 4-500 3-port valve, FSB hand spray with 30° adjusting har

1-50-FSB
Safetymix Tub/Shower Unit with Open Flow
Hand Shower, 4-500 3-port valve, 4-458 lew
diverter, 060 tub spout, FSB hand shower,
with 30" adjusting bar.

I-II/-F5
Safetymix Shower Unit with Open Flow
Hand Shower, 4-500 3-port valve, 4-458
lever diverter, F5 hand shower, 4-231
showerhead, 300 arm and flange.

1-217-X-FS
Safetymix Tub/Shower Unit with Open
Flow Hand Shower, 4-500 3-port valve,
4-460 lever diverter, 060 tub spout,
FS hand shower, 4-231 showerhead,
300 arm and flange.