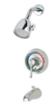

## Comfort at a Glance

In one attractive unit the Symmons Visu-Temp® combines the controlled Pressure-Balancing of Safetymix with the visual control of a thermometer. Symmons Visu-Temp® lets you set the temperature you want, in degrees Fahrenheit or Celsius, just by turning the handle. "Average Shower Temperature 100" F/38" C" is marked on the dial to eliminate guesswork.

Symmons Visu-Temp®
is available in
this finish:

Chrome