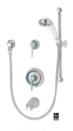

I-II/-F5
Safetymix Shower Unit with Open Flow
Hand Shower, 4-500 3-port valve, 4-458
lever diverter, F5 hand shower, 4-231
showerhead, 300 arm and flange.

1-217-X-FS
Safetymix Tub/Shower Unit with Open
Flow Hand Shower, 4-500 3-port valve,
4-460 lever diverter, 060 tub spout,
FS hand shower, 4-231 showerhead,
300 arm and flange.