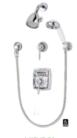

## SYMMONS Safetymix

Safetymix Shower Unit, 4-500
3-port valve, 4-231 showerhead, 30
arm and flange.

1-215-X Safetymix Tub/Shower Unit, 4-500X 4-port valve, 050 diverter spout, 4-231 showerhead, 300 arm and flange.