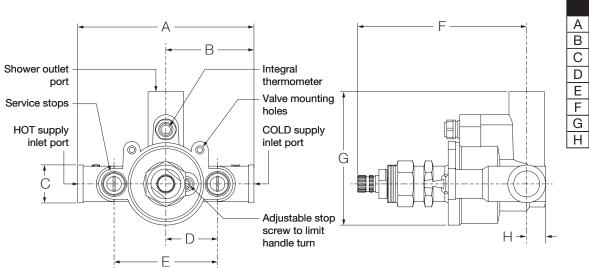

## Dimensions

| Measurements |                      |
|--------------|----------------------|
| Α            | 5-1/4", 133 mm       |
| В            | 2-5/8", 67 mm        |
| С            | (2x) Ø 1-1/8", 29 mm |
| D            | 1-9/16", 40 mm       |
| E            | 3-1/8", 79 mm        |
| F            | 5-1/16", 128 mm      |
| G            | 4", 101 mm           |
| H            | 9/16", 14 mm         |

Notes: 1) All ports are 1/2" NPT 2) Dimensions subject to change without notice.