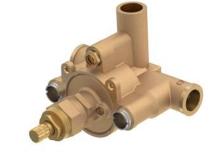

## 4-500VT-X-BODY Pressure Balancing Mixing Valve **Specification Submittal**

| Specification                                                                                                                                                                                                            | Modifications                                                                                                                                                                                                  |  |
|--------------------------------------------------------------------------------------------------------------------------------------------------------------------------------------------------------------------------|----------------------------------------------------------------------------------------------------------------------------------------------------------------------------------------------------------------|--|
| Visu-Temp Pressure Balancing mixing valve with integral thermometer includes adjustable stop screw to limit handle turn, female IPS connections and built-in service stops. Valve body constructed from metal materials. | <ul> <li>-X-3/4" 3/4" valve to increase flow approximately 20%</li> <li>-X-CHKS Integral check stops - for use in installations where a positive shut-off device is used downstream of mixing valve</li> </ul> |  |
| Model Numbers                                                                                                                                                                                                            | Note: Append appropriate -suffix to model number.           Warranty                                                                                                                                           |  |
| 4-500VT-X-BODY     Visu-Temp Pressure Balancing mixing valve with     integral thermometer                                                                                                                               | Limited Lifetime - to the original end purchaser in consumer/residential installations.<br>5 Years - for industrial/commercial installations.<br>Refer to www.symmons.com/warranty for complete                |  |
| Compliance                                                                                                                                                                                                               | warranty information.                                                                                                                                                                                          |  |
| -ASME A112.18.1/CSA B125.1<br>-ASSE 1016                                                                                                                                                                                 |                                                                                                                                                                                                                |  |