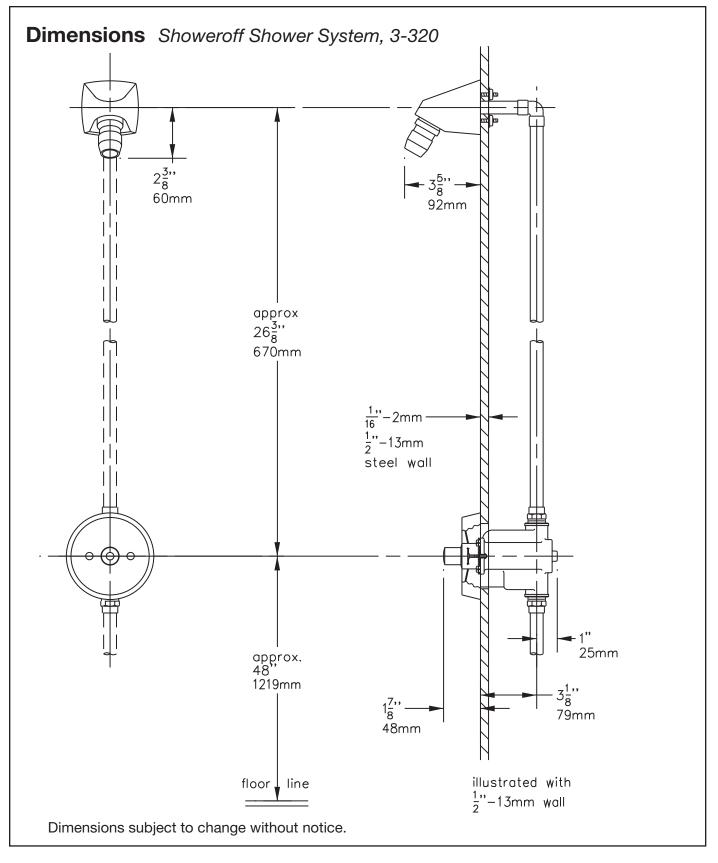

### **Model Numbers**

□ 3-320 Showeroff Shower System that includes 4-428 valve and 4-295 showerhead

## **Product Highlights**

- 4-428 Showeroff shower limiter valve with integral stop for steel wall and 1/2 inch IPS connection.
- 4-295 Fre-flo institutional showerhead with adjustable spray and nozzle-type design for maximum protection against hard water mineral build-up
- Vandal resistant recessed hex socket type showerhead and valve mounting fasteners
- Standard Polished Chrome finish