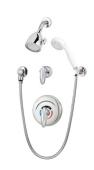

# 1-117-FS Shower Head/Hand Shower Trim **Specification Submittal**

| Feature Highlights                                                                                                                                                                                                                                                                                                                                                                                                                                                                                                                                                                          | Options/Modifications                                                                                          |       |
|---------------------------------------------------------------------------------------------------------------------------------------------------------------------------------------------------------------------------------------------------------------------------------------------------------------------------------------------------------------------------------------------------------------------------------------------------------------------------------------------------------------------------------------------------------------------------------------------|----------------------------------------------------------------------------------------------------------------|-------|
| <ul> <li>Symmons tub and shower system with a lever handle</li> <li>Symmons Safetymix pressure balancing mixing valve with adjustable stop screw to limit handle turn</li> <li>Super showerhead, single mode with adjustable flood or mis spray, #4-231</li> <li>Lever diverter with volume control for showerhead and hand shower, #2DIV-BODY</li> <li>1 mode hand shower (white finish), with flexible 5 foot metal and inline vacuum breaker, #FS</li> <li>Wall hook for mounting hand shower</li> <li>Standard flow rate 2.5 gpm (9.5 L/min)</li> <li>Polished chrome finish</li> </ul> | □ L1 Less showerhead □ L2 Less hand shower (wand only) □ L3 Less showerhead and hand shower (head a wand only) | rass  |
| Model Numbers                                                                                                                                                                                                                                                                                                                                                                                                                                                                                                                                                                               | □ L4 Less head, arm and flange □ L5 Less hand shower system (less bar/cradle, wand and elbow)                  | hose, |
| ☐ 1-117-FS Shower System with Hand Shower and Symmons Safetymix sure balancing mixing valve.                                                                                                                                                                                                                                                                                                                                                                                                                                                                                                | □ 17 Less handle                                                                                               |       |
| ☐ 1-117-FS-TRM Shower System with Hand Shower Trim only, valve sold sepe                                                                                                                                                                                                                                                                                                                                                                                                                                                                                                                    | Note: Append appropriate -suffix to model number.                                                              |       |