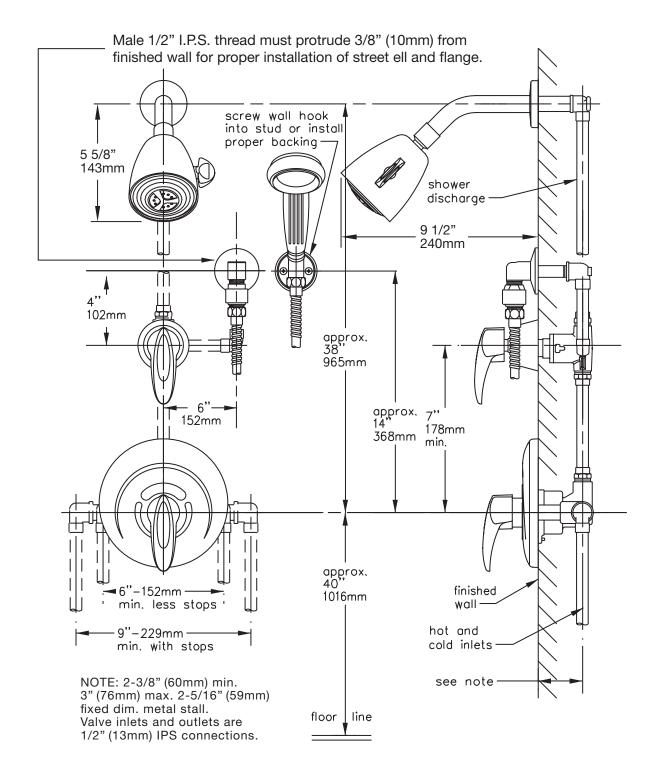

#### Notes:

- 1) Valve body and piping not included and shown as reference only.
- 2) Plaster shield (p/n T-176) for dry wall, plaster or other type walls 1/2" or greater.
- 3) All dimensions measured from nominal rough-in (see H as reference).
- 4) Dimensions subject to change without notice.