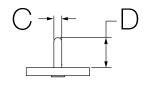

## **Dimensions**

| Measurements |                     |
|--------------|---------------------|
| Α            | 20", 508 mm         |
|              | Ref. Wood Thickness |
| В            | Min. 3/4", 19 mm    |
|              | Max. 1", 25 mm      |
| С            | Ø 3/4", 19 mm       |
| D            | 2-7/8", 72 mm       |
| E            | 20", 508 mm         |
| F            | (2x) Hole Size      |
|              | Ø 7/16", 11 mm      |

Note: Dimensions subject to change without notice.