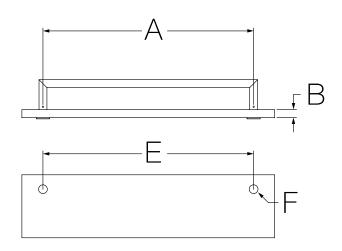

## **Dimensions**

| Measurements |                     |
|--------------|---------------------|
| Α            | 20", 508 mm         |
|              | Ref. Wood Thickness |
| В            | Min. 3/4", 19 mm    |
|              | Max. 1", 25 mm      |
| С            | Ø 3/4", 19 mm       |
| D            | 2-7/8", 72 mm       |
| E            | 20", 508 mm         |
| F            | (2x) Hole Size      |
|              | Ø 7/16", 11 mm      |

Note: Dimensions subject to change without notice.