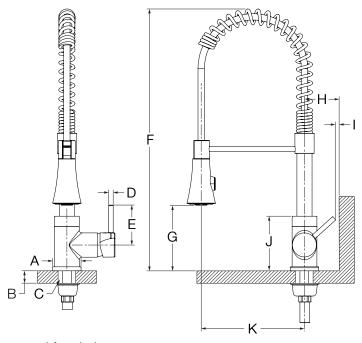

## **Dimensions**

| Measurements |                      |
|--------------|----------------------|
| Α            | Ø 2-3/16", 56 mm     |
| В            | Deck Thickness Ref.  |
|              | Max. 1-1/2", 38 mm   |
| С            | Hole Size            |
|              | Min. Ø 1-3/4", 44 mm |
|              | Max. Ø 1-7/8", 48 mm |
| D            | Ø 3/8", 10 mm        |
| Е            | 3-1/8", 79 mm        |
| F            | 20-3/8", 518 mm      |
| G            | 5-1/8", 130 mm       |
| Н            | Min. 3-1/8", 79 mm   |
| Ι            | 3/4", 19 mm          |
| J            | 4-1/4", 108 mm       |
| K            | 8-1/16", 205 mm      |
|              |                      |

## Notes:

- 1) Hoses removed for clarity.
- 2) Dimensions subject to change without notice.