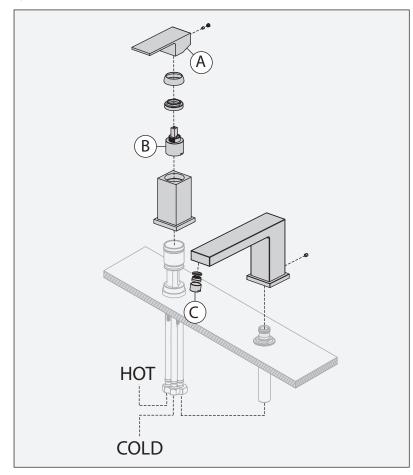

## Parts Breakdown

1) Install water bodies to deck surface.

2) Install roman tub faucet trim to water bodies.

| Replacement Parts               |                   |  |              |  |
|---------------------------------|-------------------|--|--------------|--|
| Item                            | Description       |  | Part Number  |  |
| Α                               | Handle Kit        |  | RT-001       |  |
| В                               | Cartridge         |  | RT-008       |  |
| С                               | Aerator           |  | FLR-02704    |  |
| D                               | Mounting Hardware |  | RL-237       |  |
| Tools Required for Installation |                   |  |              |  |
| Adjus                           | Adjustable Wrench |  | A CONTRACTOR |  |
| Allen Wrench:<br>Handle (2 mm)  |                   |  |              |  |
| Spout (3 mm)                    |                   |  |              |  |
| Plu                             | Plumber Tape      |  |              |  |
|                                 | Silicone          |  |              |  |

## Notes:

- 1) Apply a bead of silicone around the perimeter of trim installed flush to sink.
- 2) Apply plumber tape to all threaded connections.

**WARNING:** This product can expose you to chemicals including lead, which is known to the state of California to cause cancer, birth defects, or other reproductive harm. For more information, go to www.P65Warnings.ca.gov.