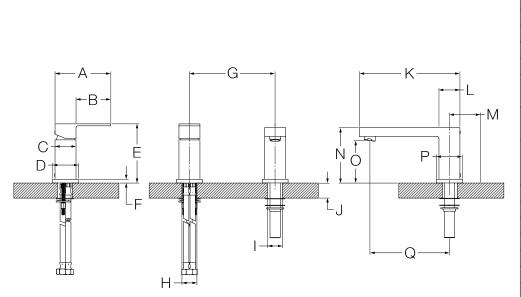

## **Dimensions**

|        | Measurements        |  |  |
|--------|---------------------|--|--|
| Α      | 5-11/16", 144 mm    |  |  |
| B<br>C | 3-9/16", 90 mm      |  |  |
| С      | 2-1/8", 54 mm       |  |  |
| D      | 2-5/8", 67 mm       |  |  |
| E<br>F | 6", 152 mm          |  |  |
| F      | 3/8", 10 mm         |  |  |
| G      | Max. 10", 254 mm    |  |  |
| н      | Hole Size           |  |  |
|        | Ø 1-1/2", 38 mm     |  |  |
| I      | Hole Size           |  |  |
|        | Ø 1-3/8", 35 mm     |  |  |
| J      | Deck Thickness Ref. |  |  |
|        | Min. 1", 25 mm      |  |  |
|        | Max. 1-1/2", 38 mm  |  |  |
| Κ      | 10-3/16", 259 mm    |  |  |
| L      | 2-1/8", 54 mm       |  |  |
| Μ      | Min. 2", 51 mm      |  |  |
| Ν      | 5-5/8", 143 mm      |  |  |
| O<br>P | 4-5/16", 110 mm     |  |  |
|        | 2-5/8", 67 mm       |  |  |
| Q      | 8-1/8", 206 mm      |  |  |