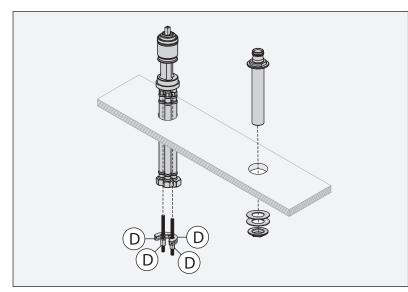

## Parts Breakdown

1) Install water bodies to deck surface.

2) Install roman tub faucet trim to water bodies.

| Replacement Parts               |                   |  |              |  |
|---------------------------------|-------------------|--|--------------|--|
| Item                            | Description       |  | Part Number  |  |
| Α                               | Handle Kit        |  | RT-001       |  |
| В                               | Cartridge         |  | RT-008       |  |
| С                               | Aerator           |  | FLR-02704    |  |
| D                               | Mounting Hardware |  | RL-237       |  |
| Tools Required for Installation |                   |  |              |  |
| Adjus                           | Adjustable Wrench |  | A CONTRACTOR |  |
| Allen Wrench:<br>Handle (2 mm)  |                   |  |              |  |
| Spout (3 mm)                    |                   |  |              |  |
| Plu                             | Plumber Tape      |  |              |  |
|                                 | Silicone          |  |              |  |