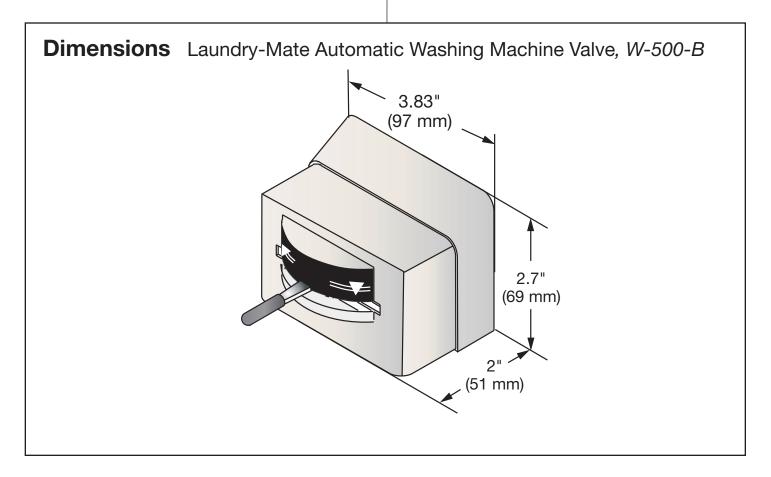

## W-400, W-500-B

### Model Numbers

□ W-400 Valve assembly

□ W-500-B Valve assembly