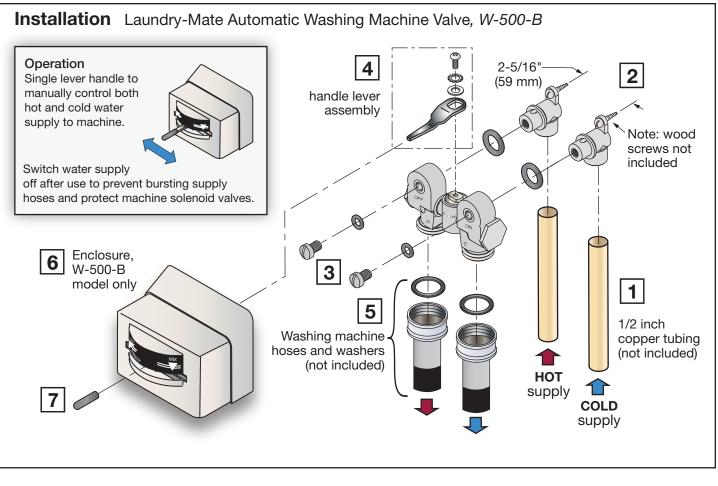

### For California Residents

WARNING: This product contains chemicals known to the State of California to cause cancer, birth defects, or other reproductive harm.

Model W-500-B

- Step 1 Sweat union ells to 1/2 inch copper tubing
- Step 2 Screw union ells to wall
- Step 3 Mount valve to wall
- Step 4 Attach handle lever to valve

- Step 5 Attach water supply hoses from washing machine to valve
- Step 6 Snap enclosure onto valve (model W-500-B only)
- Step 7 Slide handle sleeve over end of lever