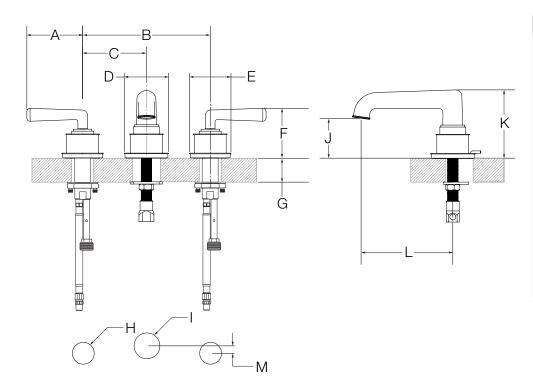

#### **Dimensions**

| Measurements |                   |  |  |  |
|--------------|-------------------|--|--|--|
| Α            | 3-1/2", 89 mm     |  |  |  |
| В            | 8", 203 mm        |  |  |  |
| С            | 4", 102 mm        |  |  |  |
| D            | Ø 2-13/16", 71 mm |  |  |  |
| Е            | Ø 2-5/8", 66 mm   |  |  |  |
| F            | 3-1/8", 79 mm     |  |  |  |
| G            | Deck Reference    |  |  |  |
|              | 1-1/2", 38 mm     |  |  |  |
| Н            | Handle Hole Size  |  |  |  |
|              | Ø 1-3/8", 35 mm   |  |  |  |
| ı            | Spout Hole Size   |  |  |  |
|              | Ø 1-3/4", 41 mm   |  |  |  |
| J            | 2-1/2", 64 mm     |  |  |  |
| K            | 4-1/4", 109 mm    |  |  |  |
| L            | 5-3/4", 146 mm    |  |  |  |
| М            | 7/16", 12 mm      |  |  |  |

**Note:** Dimensions subject to change without notice.