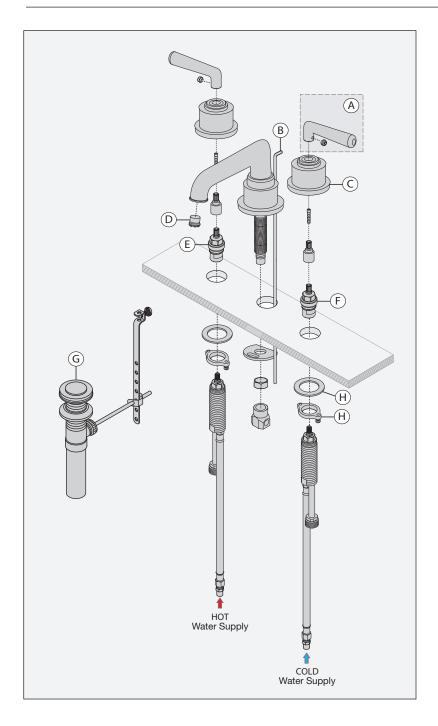

### **Parts Breakdown**

|                                 | Replac                                    | ement | t Parts     |  |  |
|---------------------------------|-------------------------------------------|-------|-------------|--|--|
| Item                            | Descripti                                 | on    | Part Number |  |  |
| Α                               | Handle Kit                                |       | RL-301      |  |  |
| В                               | Lift Rod                                  |       | RL-302      |  |  |
| С                               | Handle Escutcheon                         |       | RL-303      |  |  |
| D                               | 2.2 Aerator                               |       | LN-333-KIT  |  |  |
|                                 | 1.0 Aerator                               |       | LN-742-KIT  |  |  |
| Е                               | Hot Cartridge                             |       | KN-114      |  |  |
| F                               | Cold Cartridge                            |       | KN-113      |  |  |
| G                               | Metal Drain                               |       | RL-154LR    |  |  |
| Н                               | Mounting Hardware                         |       | RL-187      |  |  |
| Tools Required for Installation |                                           |       |             |  |  |
|                                 |                                           |       |             |  |  |
| Adjus                           | table Wrench                              |       |             |  |  |
|                                 | etable Wrench                             |       |             |  |  |
| Alle<br>Har                     | en Wrench:<br>ndle (2 mm)                 |       |             |  |  |
| Alle<br>Har                     | en Wrench:                                |       |             |  |  |
| Alle<br>Har<br>Ada              | en Wrench:<br>ndle (2 mm)                 |       |             |  |  |
| Alle<br>Har<br>Ada              | en Wrench:<br>ndle (2 mm)<br>apter (3 mm) |       |             |  |  |