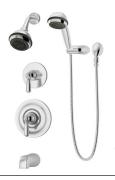

## 4706 Tub/Shower/Hand Shower System **Specification Submittal**

| Feature Highlights                                                                                                                                                                                                                                                                                                                                                                                                                                                                                                                                                               |                                                   |                                                                           |                                                     | Options/Modifications cont.                                                                                                                                                                                                                                                                                                                                                                                                                                                                                                                               |          |                                                                                                                                                 |  |
|----------------------------------------------------------------------------------------------------------------------------------------------------------------------------------------------------------------------------------------------------------------------------------------------------------------------------------------------------------------------------------------------------------------------------------------------------------------------------------------------------------------------------------------------------------------------------------|---------------------------------------------------|---------------------------------------------------------------------------|-----------------------------------------------------|-----------------------------------------------------------------------------------------------------------------------------------------------------------------------------------------------------------------------------------------------------------------------------------------------------------------------------------------------------------------------------------------------------------------------------------------------------------------------------------------------------------------------------------------------------------|----------|-------------------------------------------------------------------------------------------------------------------------------------------------|--|
| <ul> <li>Metal lever handles</li> <li>Adjustable stop screw to limit handle turn</li> <li>Separate triple outlet diverter</li> <li>Cradle for hand shower</li> <li>5-1/4" non-diverter tub spout</li> <li>60" flexible metal hose</li> <li>3 mode hand shower</li> <li>Dual checks for backflow protection</li> <li>3 mode showerhead</li> <li>2.5 gpm (9.5 L/min) standard flow restrictors</li> <li>Components shall be metal and nonmetallic construction, plated in standard polished chrome finish</li> <li>For optional in-line vacuum breaker order p/n EF-109</li> </ul> |                                                   |                                                                           |                                                     | <ul> <li>Non-shared diverter valve for 4705 and 4706 series</li> <li>Quick-disconnect on hand spray units</li> <li>R 60" white vinyl hose in place of 60" metal hose</li> <li>REB Rebuild trim kit, includes TA-10 and TA-4</li> <li>Reverse coring, hot on right, cold on left, for back to back installations</li> <li>SS Slip spout on any tub/shower unit</li> <li>-T724 24" slide bar/grab bar with ADA hand shower</li> <li>-T736 36" slide bar/grab bar with ADA hand shower</li> <li>-T748 48" slide bar/grab bar with ADA hand shower</li> </ul> |          |                                                                                                                                                 |  |
| Mo                                                                                                                                                                                                                                                                                                                                                                                                                                                                                                                                                                               | Model Numbers                                     |                                                                           |                                                     | -TRM                                                                                                                                                                                                                                                                                                                                                                                                                                                                                                                                                      |          | Trim only, valve must be ordered separately                                                                                                     |  |
|                                                                                                                                                                                                                                                                                                                                                                                                                                                                                                                                                                                  | 4706<br>Tub/Shower/H<br>Temptrol <sup>®</sup> 4-p | land Shower System with Symmons<br>port pressure balancing mixing valve   |                                                     | -VB<br>-VP<br>-X                                                                                                                                                                                                                                                                                                                                                                                                                                                                                                                                          |          | Elevated vacuum breaker  Vandal resistant escutcheon screws in place of standard screws  Integral service stops - allows water shutoff at valve |  |
|                                                                                                                                                                                                                                                                                                                                                                                                                                                                                                                                                                                  | 46-2-BODY<br>Symmons Ten<br>46-2X-BODY            | nptrol 4-port pressure balancing mixing valve                             |                                                     | -X-CI                                                                                                                                                                                                                                                                                                                                                                                                                                                                                                                                                     | IKS      | for service<br>Integral check stops - for use in installations where                                                                            |  |
|                                                                                                                                                                                                                                                                                                                                                                                                                                                                                                                                                                                  | Symmons Ten integral service                      | nptrol 4-port pressure balancing mixing valve with                        |                                                     |                                                                                                                                                                                                                                                                                                                                                                                                                                                                                                                                                           |          | a positive shut-off device is used downstream of<br>mixing valve                                                                                |  |
|                                                                                                                                                                                                                                                                                                                                                                                                                                                                                                                                                                                  | 3DIV-BODY                                         | le outlet diverter                                                        |                                                     | -STN                                                                                                                                                                                                                                                                                                                                                                                                                                                                                                                                                      |          | Satin Nickel finish                                                                                                                             |  |
| Op                                                                                                                                                                                                                                                                                                                                                                                                                                                                                                                                                                               | Options/Modifications                             |                                                                           |                                                     | Note: Append appropriate -suffix to model number.                                                                                                                                                                                                                                                                                                                                                                                                                                                                                                         |          |                                                                                                                                                 |  |
|                                                                                                                                                                                                                                                                                                                                                                                                                                                                                                                                                                                  | -1.5 <b>CG</b>                                    | 1.5 gpm (5.7 L/min) flow restrictor                                       | Co                                                  | mpli                                                                                                                                                                                                                                                                                                                                                                                                                                                                                                                                                      | ance     | 2                                                                                                                                               |  |
|                                                                                                                                                                                                                                                                                                                                                                                                                                                                                                                                                                                  | -2.0                                              | 2.0 gpm (7.6 L/min) flow restrictor                                       | - ASME A112.18.1/CSA B125.1                         |                                                                                                                                                                                                                                                                                                                                                                                                                                                                                                                                                           |          |                                                                                                                                                 |  |
|                                                                                                                                                                                                                                                                                                                                                                                                                                                                                                                                                                                  | -72                                               | 72" hose in place of 60" hose                                             |                                                     |                                                                                                                                                                                                                                                                                                                                                                                                                                                                                                                                                           |          |                                                                                                                                                 |  |
|                                                                                                                                                                                                                                                                                                                                                                                                                                                                                                                                                                                  | -ADACHS                                           | ADA hand shower wand (chrome)                                             |                                                     |                                                                                                                                                                                                                                                                                                                                                                                                                                                                                                                                                           |          | C Us                                                                                                                                            |  |
|                                                                                                                                                                                                                                                                                                                                                                                                                                                                                                                                                                                  | -ADAHS                                            | ADA hand shower wand (white)                                              | Warranty                                            |                                                                                                                                                                                                                                                                                                                                                                                                                                                                                                                                                           |          |                                                                                                                                                 |  |
|                                                                                                                                                                                                                                                                                                                                                                                                                                                                                                                                                                                  | -EX                                               | Exposed column/slide bar, hand shower bracket and hand shower wand (35EX) | Limited Lifetime - to the original end purchaser in |                                                                                                                                                                                                                                                                                                                                                                                                                                                                                                                                                           |          |                                                                                                                                                 |  |
|                                                                                                                                                                                                                                                                                                                                                                                                                                                                                                                                                                                  | -H321-V                                           | 1 mode hand shower unit with slide bar                                    |                                                     |                                                                                                                                                                                                                                                                                                                                                                                                                                                                                                                                                           |          | tial installations.<br>htrial/commercial installations.                                                                                         |  |
|                                                                                                                                                                                                                                                                                                                                                                                                                                                                                                                                                                                  | -H323-V                                           | 3 mode hand shower unit with slide bar                                    | Refe                                                | r to wv                                                                                                                                                                                                                                                                                                                                                                                                                                                                                                                                                   | w.symı   | mons.com/warranty for complete                                                                                                                  |  |
|                                                                                                                                                                                                                                                                                                                                                                                                                                                                                                                                                                                  | -H323-V-48                                        | 3 mode hand shower unit with 48" slide bar                                | warr                                                | anty in                                                                                                                                                                                                                                                                                                                                                                                                                                                                                                                                                   | formatio | on.                                                                                                                                             |  |
|                                                                                                                                                                                                                                                                                                                                                                                                                                                                                                                                                                                  | -H3524                                            | 24" decorative slide/grab bar with ADA hand shower                        |                                                     |                                                                                                                                                                                                                                                                                                                                                                                                                                                                                                                                                           |          |                                                                                                                                                 |  |
|                                                                                                                                                                                                                                                                                                                                                                                                                                                                                                                                                                                  | -H3536                                            | 36" decorative slide/grab bar with ADA hand shower                        |                                                     |                                                                                                                                                                                                                                                                                                                                                                                                                                                                                                                                                           |          |                                                                                                                                                 |  |
|                                                                                                                                                                                                                                                                                                                                                                                                                                                                                                                                                                                  | -IPS                                              | 1/2" female IPS connections                                               |                                                     |                                                                                                                                                                                                                                                                                                                                                                                                                                                                                                                                                           |          |                                                                                                                                                 |  |
|                                                                                                                                                                                                                                                                                                                                                                                                                                                                                                                                                                                  | -LAM                                              | Metal finish insert handle                                                |                                                     |                                                                                                                                                                                                                                                                                                                                                                                                                                                                                                                                                           |          |                                                                                                                                                 |  |
|                                                                                                                                                                                                                                                                                                                                                                                                                                                                                                                                                                                  | *                                                 |                                                                           |                                                     |                                                                                                                                                                                                                                                                                                                                                                                                                                                                                                                                                           |          |                                                                                                                                                 |  |
|                                                                                                                                                                                                                                                                                                                                                                                                                                                                                                                                                                                  | -LR                                               | Lever handle                                                              |                                                     |                                                                                                                                                                                                                                                                                                                                                                                                                                                                                                                                                           |          |                                                                                                                                                 |  |
|                                                                                                                                                                                                                                                                                                                                                                                                                                                                                                                                                                                  | -LR -L/HD                                         | Lever handle  Less showerhead                                             |                                                     |                                                                                                                                                                                                                                                                                                                                                                                                                                                                                                                                                           |          |                                                                                                                                                 |  |