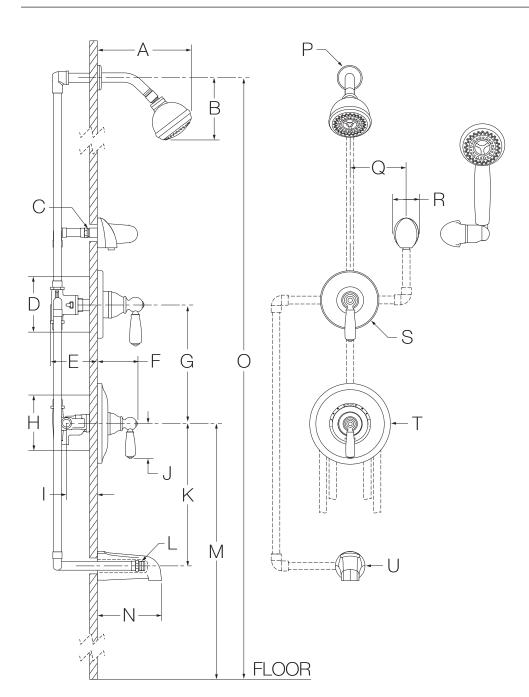

## **Dimensions**

|               | Measurements                                                               |  |  |  |  |
|---------------|----------------------------------------------------------------------------|--|--|--|--|
| Α             | 6-3/4", 171 mm                                                             |  |  |  |  |
| В             | 5-1/2", 140 mm                                                             |  |  |  |  |
| С             | Male 1/2" NPT fitting must be recessed 1/4" (6 mm) from finished wall      |  |  |  |  |
| D             | Diverter Valve Hole Size<br>Min. Ø 3", 76 mm<br>Max. Ø 3-1/4", 83 mm       |  |  |  |  |
| E             | 3-1/2", 89 mm                                                              |  |  |  |  |
| F             | 4-1/8", 105 mm                                                             |  |  |  |  |
| G             | Ref. 10", 254 mm                                                           |  |  |  |  |
| Н             | Shower Valve Hole Size<br>Min. Ø 3", 76 mm<br>Max. Ø 4", 102 mm            |  |  |  |  |
| I             | Rough-in<br>2-3/8" ± 1/2", 60 mm ± 13 mm                                   |  |  |  |  |
| J             | 3-1/8", 79 mm                                                              |  |  |  |  |
| K             | Ref. 12", 305 mm                                                           |  |  |  |  |
| L             | Male 1/2-14 NPT fitting<br>must protrude 4" (102 mm)<br>from finished wall |  |  |  |  |
| М             | Ref. 32", 813 mm                                                           |  |  |  |  |
| N             |                                                                            |  |  |  |  |
| _ IN          | 5-1/4", 133 mm                                                             |  |  |  |  |
|               | 5-1/4", 133 mm<br>Ref. 77", 1956 mm                                        |  |  |  |  |
|               |                                                                            |  |  |  |  |
|               | Ref. 77", 1956 mm                                                          |  |  |  |  |
|               | Ref. 77", 1956 mm<br>Ø 2-1/2", 64 mm<br>6", 152 mm<br>2-1/8", 54 mm        |  |  |  |  |
|               | Ref. 77", 1956 mm<br>Ø 2-1/2", 64 mm<br>6", 152 mm                         |  |  |  |  |
| O P Q R S T U | Ref. 77", 1956 mm<br>Ø 2-1/2", 64 mm<br>6", 152 mm<br>2-1/8", 54 mm        |  |  |  |  |

## Notes:

- 1) Plaster shield (p/n T-176) for dry wall, plaster or other type walls 1/2" or greater.
- 2) Do not install positive shut-off device/devices that do not allow the valve to flow at least 1.5 gpm to valve outlets.
- 3) All dimensions measured from nominal rough-in (see I as reference).
- 4) Dimensions subject to change without notice.