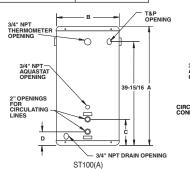

| DIMENSIONAL INFORMATION (DIMENSIONS SHOWN IN INCHES) |         |         |         |          |                             |       |                          |          |  |  |
|------------------------------------------------------|---------|---------|---------|----------|-----------------------------|-------|--------------------------|----------|--|--|
| MODEL                                                |         | Б       |         | <b>D</b> | WATER CONNECTIONS TOP FRONT |       | APPROX.<br>WEIGHT (LBS.) |          |  |  |
| NUMBER                                               | A       | В       |         | U        | OUTLET                      | SIDES | STANDARD                 | ÁSME     |  |  |
| ST80(A)                                              | 58-5/16 | 24-3/16 | 13-3/16 | 6-3/16   | 2                           | 2     | 220 lbs.                 | 260 lbs. |  |  |
| ST100(A)                                             | 46      | 32-1/4  | 12-9/16 | 5-9/16   | -                           | 2     | 475 lbs.                 | 475 lbs. |  |  |
| ST120(A)                                             | 59-1/4  | 28-1/4  | 11-1/16 | 4-1/16   | 2                           | 2     | 300 lbs.                 | 340 lbs. |  |  |
| ST175(A)                                             | 67-1/4  | 32-1/4  | 12-9/16 | 5-9/16   | 2-1/2                       | 2-1/2 | 600 lbs.                 | 600 lbs. |  |  |

1" NPT T&P OPENING

0

HOT OUTLET OPENING