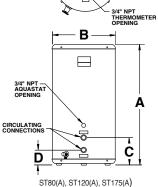

| DIMENSIONAL INFORMATION (DIMENSIONS SHOWN IN INCHES) |         |         |         |          |                             |       |                          |          |  |  |
|------------------------------------------------------|---------|---------|---------|----------|-----------------------------|-------|--------------------------|----------|--|--|
| MODEL                                                |         | Б       |         | <b>D</b> | WATER CONNECTIONS TOP FRONT |       | APPROX.<br>WEIGHT (LBS.) |          |  |  |
| NUMBER                                               | A       | В       |         | U        | OUTLET                      | SIDES | STANDARD                 | ÁSME     |  |  |
| ST80(A)                                              | 58-5/16 | 24-3/16 | 13-3/16 | 6-3/16   | 2                           | 2     | 220 lbs.                 | 260 lbs. |  |  |
| ST100(A)                                             | 46      | 32-1/4  | 12-9/16 | 5-9/16   | -                           | 2     | 475 lbs.                 | 475 lbs. |  |  |
| ST120(A)                                             | 59-1/4  | 28-1/4  | 11-1/16 | 4-1/16   | 2                           | 2     | 300 lbs.                 | 340 lbs. |  |  |
| ST175(A)                                             | 67-1/4  | 32-1/4  | 12-9/16 | 5-9/16   | 2-1/2                       | 2-1/2 | 600 lbs.                 | 600 lbs. |  |  |