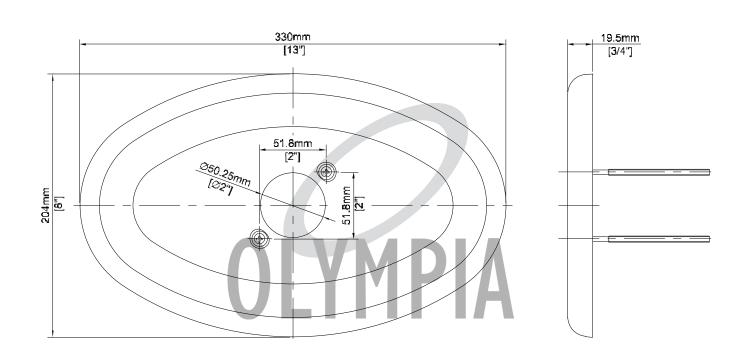

## **RENOVATION FACE PLATE**

| Model #:           |  |
|--------------------|--|
| Specific Features: |  |
| Project Name:      |  |
| Submitted For:     |  |
| Date:              |  |

- Renovation Face Plate
- Face Plate converts 2 or 3 Handle shower to 1 Handle
- With no tile replacements
- Works with All Olympia Pressure Balance Valves

OP-640017 SHOWN

| Model #       | Features | Finish |  |
|---------------|----------|--------|--|
| OP-640017     |          | СР     |  |
| OP-640017-BN  |          | PVD BN |  |
| OP-640017-ORB |          | ORB    |  |