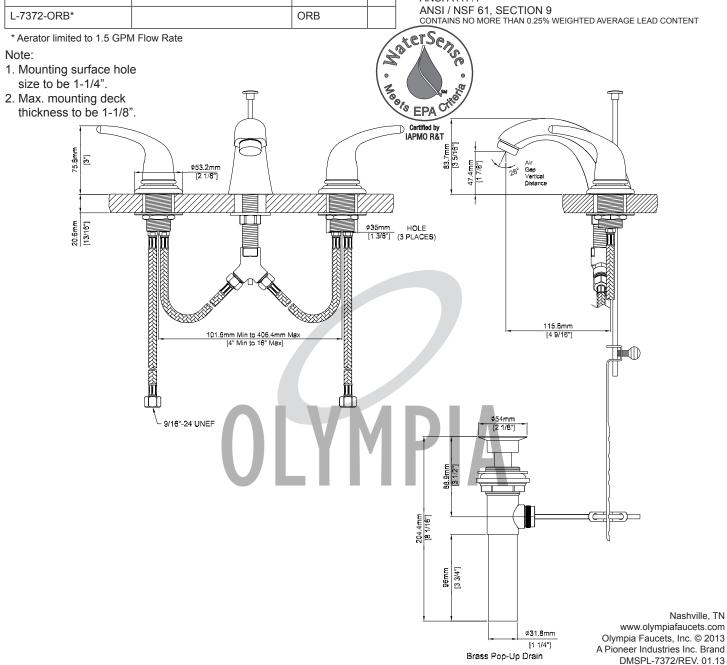

3-Hole 4" to 16" Installation

Brass Pop-Up Drain Assembly

With 1.5 GPM Flow Rate

# L-7372 SHOWN **ADA** 

| Model #     | Features | Finish |  |
|-------------|----------|--------|--|
| L-7372*     |          | СР     |  |
| L-7372-BN*  |          | PVD BN |  |
| L-7372-ORB* |          | ORB    |  |

Olympia products are engineered and manufactured to meet the following standards and codes:

ASME A112.18.1 ANSI A117.1