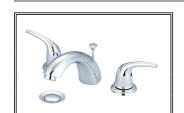

## **ACCENT TWO HANDLE** LAVATORY WIDESPREAD FAUCET

Model #: Specific Features:

Project Name:

Submitted For: Date:

Lever Handles

'C' Style Spout

4-9/16" Reach, 1-7/8" From Deck to Aerator

Washerless Cartridge Operation

3-Hole 4" to 16" Installation

Brass Pop-Up Drain Assembly

With 1.5 GPM Flow Rate

# L-7372 SHOWN **ADA** 

| Model #     | Features | Finish |  |
|-------------|----------|--------|--|
| L-7372*     |          | СР     |  |
| L-7372-BN*  |          | PVD BN |  |
| L-7372-ORB* |          | ORB    |  |