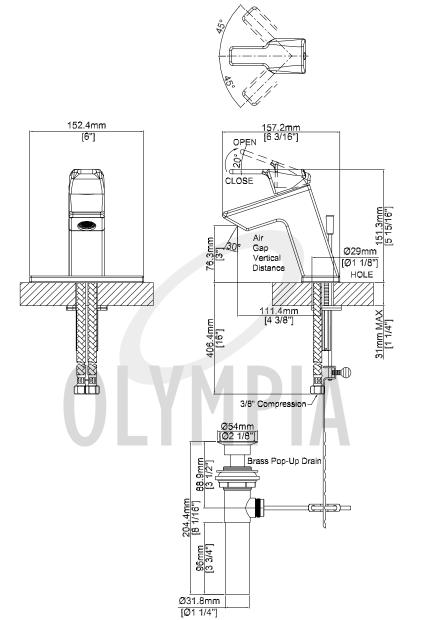

## **i3 SINGLE HANDLE LAVATORY FAUCET**

| Model #:           | <br>• | Lever Handle                          |
|--------------------|-------|---------------------------------------|
| Specific Features: | •     | 4-3/8" Reach, 3" From Deck to Aerator |

Project Name:

Submitted For: Date:

Brass Pop-Up Drain Assembly Easy-Install 18" Flex Supply lines with 3/8" Connections

With 1.2 GPM Flow Rate

Ceramic Disc Cartridge

1 or 3-Hole 4" Installation

· Deck Cover Plate Included

## #L-6012 SHOWN ADA

| Model #      | Features | Finish |  |
|--------------|----------|--------|--|
| L-6012-WD    |          | СР     |  |
| L-6012-WD-BN |          | PVD BN |  |

\* Aerator limited to 1.2 GPM Flow Rate