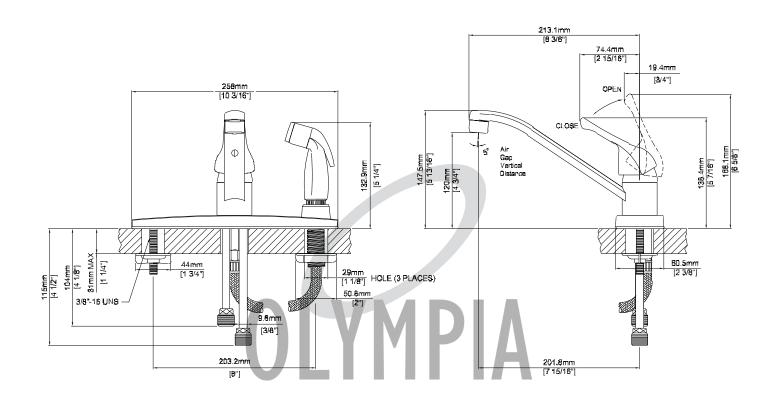

## **ELITE SINGLE HANDLE** KITCHEN FAUCET

| Model #:           |  |
|--------------------|--|
| Specific Features: |  |
| Project Name:      |  |

Metal Lever Handle

'D' Style Spout

7-15/16" Reach, 4-3/4" From Deck to Aerator

Stainless Steel Ball Operation

3-Hole 8" Installation

Side Spray Assembly On Deck

With 1.5 GPM Flow Rate