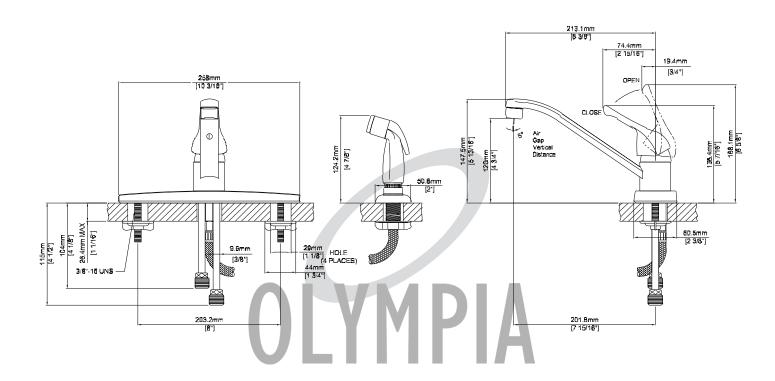

## ELITE SINGLE HANDLE KITCHEN FAUCET

| Model #:           |  |
|--------------------|--|
| Specific Features: |  |
| Project Name:      |  |

7-15/16" Reach, 4-3/4" From Deck to Aerator
Stainless Steel Ball Operation
4-Hole 8" Installation

Metal Lever Handle 'D' Style Spout

Side Spray AssemblyWith 1.5 GPM Flow Rate

# K-4161 SHOWN **ADA** 

| Model #     | Features           | Finish |  |
|-------------|--------------------|--------|--|
| K-4161*     |                    | СР     |  |
| K-4161-BN*  |                    | PVD BN |  |
| K-4161B*    | Builder Tract Pack | СР     |  |
| K-4161B-BN* | Builder Tract Pack | PVD BN |  |