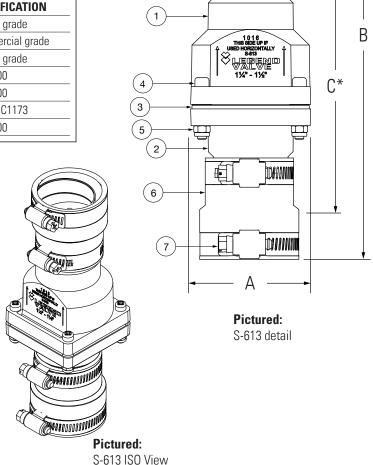

### Working Pressure, Non Shock (PSI)

Maximum back pressure: 10 feet of head Maximum service temperature: 130°F

| MATERIAL SPECIFICATION |                    |                                |                  |  |  |  |
|------------------------|--------------------|--------------------------------|------------------|--|--|--|
|                        | PART               | MATERIAL                       | SPECIFICATION    |  |  |  |
| 1                      | Upper body segment | ABS                            | Impact grade     |  |  |  |
| 2                      | Flapper            | EPDM Rubber & Stainless weight | Commercial grade |  |  |  |
| 3                      | Lower body segment | ABS                            | Impact grade     |  |  |  |
| 4                      | Screw (4)          | Stainless Steel                | AISI 300         |  |  |  |
| 5                      | Nut (4)            | Stainless Steel                | AISI 300         |  |  |  |
| 6                      | End adapter (2)    | Flexible PVC                   | ASTM C1173       |  |  |  |
| 7                      | Clamp (4)          | SS band & screw                | AISI 300         |  |  |  |

| DIMENSIONS |       |        |       |  |  |
|------------|-------|--------|-------|--|--|
| Size       | Α     | В      | C*    |  |  |
| 1-1/4" (1) | 2.68" | 6.63"  | 5.00" |  |  |
| 1-1/2" (1) | 2.68" | 8.00"  | 6.00" |  |  |
| 2"         | 3.72" | 10.63" | 7.50" |  |  |

- (1) Same item with different boot direction.
- \* Minimum distance between pipes