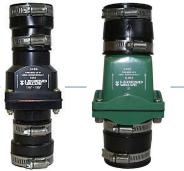

# **S-613**

Reversible end adapters allow for installation on 1-1/4" or 1-1/2" pipe (smaller size only).

Can be installed in either vertical (upward flow) or horizontal (flapper hanging) positions.

Designed for low pressure sump pump discharge systems.

Not suitable for compressed air or steam service.

**Pictured:** 1¼"-1½" S-613

**Pictured:** (2") S-613

H