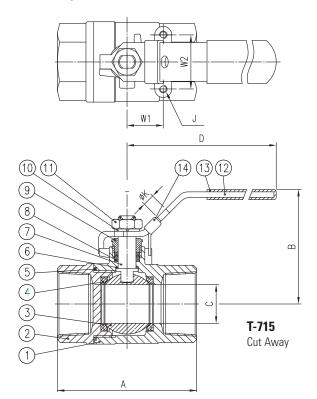

## **TWO-PIECE LARGE PORT STAINLESS STEEL BALL VALVE**

T-715

Heavy-duty two-piece investment cast body design Bottom-loaded blowout-proof stem Equipped with a latch-lock handle Ideal for commercial and industrial applications Fiber reinforced graphite impregnated seats maintain their shape in highpressure service.

Conforms to MSS Standard Practice 110

Threaded end connections comply with ANSI / ASME B1.20.1

Manufactured in an ISO 9002 accredited facility

| MATERIAL SPECIFICATION |                             |                                    |                                 |  |  |  |  |  |  |  |
|------------------------|-----------------------------|------------------------------------|---------------------------------|--|--|--|--|--|--|--|
| PA                     | RT                          | MATERIAL                           | SPECIFICATION                   |  |  |  |  |  |  |  |
| 1                      | Body                        | Investment cast<br>stainless steel | ASTM A351 CF8M                  |  |  |  |  |  |  |  |
| 2                      | End adapter                 | Investment cast<br>stainless steel | ASTM A351 CF8M                  |  |  |  |  |  |  |  |
| 3                      | Ball                        | Stainless steel                    | 1/4" - 1/2": ASTM A276 316      |  |  |  |  |  |  |  |
|                        |                             | Investment cast<br>stainless steel | 3/4" - 2": ASTM A351 CF8M       |  |  |  |  |  |  |  |
| 4                      | Seats (2)                   | Graphite-impregnated<br>RTFE       | 20% glass fiber, 5%<br>graphite |  |  |  |  |  |  |  |
| 5                      | End adapter seal            | PTFE                               | Dupont Teflon*                  |  |  |  |  |  |  |  |
| 6                      | Thrust washer               | PTFE                               | Dupont Teflon*                  |  |  |  |  |  |  |  |
| 7                      | Stem                        | Stainless steel                    | ASTM A276 316                   |  |  |  |  |  |  |  |
| 8                      | Stem packing<br>(dual-ring) | PTFE                               | Dupont Teflon*                  |  |  |  |  |  |  |  |
| 9                      | Packing nut                 | Stainless steel                    | AISI 304                        |  |  |  |  |  |  |  |
| 10                     | Split (lock) washer         | Stainless steel                    | AISI 304                        |  |  |  |  |  |  |  |
| 11                     | Handle nut                  | Stainless steel                    | AISI 304                        |  |  |  |  |  |  |  |
| 12                     | Handle                      | Stainless steel                    | AISI 304                        |  |  |  |  |  |  |  |
| 13                     | Handle sleeve               | Vinyl                              | Commercial grade                |  |  |  |  |  |  |  |
| 14                     | Latch lock                  | Stainless steel                    | AISI 304                        |  |  |  |  |  |  |  |
| *TEI                   | FLON IS A REGISTERED TRAD   | EMARK OF DUPONT                    |                                 |  |  |  |  |  |  |  |

| DIMENSIONS |                                                   |                                                                                         |                                                                                                                              |                                                                                                                                                                                         |                                                                                                                                                                                                                                                                                                                                                                                       |                                                                                                                                                                                                                                                                                                                                                                                                                                 |                                                                                                                                                                                                                                                                                                                                                                                                                                                                            |  |  |  |
|------------|---------------------------------------------------|-----------------------------------------------------------------------------------------|------------------------------------------------------------------------------------------------------------------------------|-----------------------------------------------------------------------------------------------------------------------------------------------------------------------------------------|---------------------------------------------------------------------------------------------------------------------------------------------------------------------------------------------------------------------------------------------------------------------------------------------------------------------------------------------------------------------------------------|---------------------------------------------------------------------------------------------------------------------------------------------------------------------------------------------------------------------------------------------------------------------------------------------------------------------------------------------------------------------------------------------------------------------------------|----------------------------------------------------------------------------------------------------------------------------------------------------------------------------------------------------------------------------------------------------------------------------------------------------------------------------------------------------------------------------------------------------------------------------------------------------------------------------|--|--|--|
| А          | В                                                 | С                                                                                       | D                                                                                                                            | J                                                                                                                                                                                       | К                                                                                                                                                                                                                                                                                                                                                                                     | W1                                                                                                                                                                                                                                                                                                                                                                                                                              | W2                                                                                                                                                                                                                                                                                                                                                                                                                                                                         |  |  |  |
| 2.01       | 1.97                                              | 0.37                                                                                    | 3.94                                                                                                                         | 10-24 UNC screw thread                                                                                                                                                                  | 0.20                                                                                                                                                                                                                                                                                                                                                                                  | 0.50                                                                                                                                                                                                                                                                                                                                                                                                                            | 1.12                                                                                                                                                                                                                                                                                                                                                                                                                                                                       |  |  |  |
| 2.01       | 1.97                                              | 0.37                                                                                    | 3.94                                                                                                                         | 10-24 UNC screw thread                                                                                                                                                                  | 0.20                                                                                                                                                                                                                                                                                                                                                                                  | 0.50                                                                                                                                                                                                                                                                                                                                                                                                                            | 1.12                                                                                                                                                                                                                                                                                                                                                                                                                                                                       |  |  |  |
| 2.34       | 1.97                                              | 0.49                                                                                    | 3.94                                                                                                                         | 10-24 UNC screw thread                                                                                                                                                                  | 0.30                                                                                                                                                                                                                                                                                                                                                                                  | 0.50                                                                                                                                                                                                                                                                                                                                                                                                                            | 1.12                                                                                                                                                                                                                                                                                                                                                                                                                                                                       |  |  |  |
| 2.76       | 2.09                                              | 0.59                                                                                    | 5.12                                                                                                                         | 10-24 UNC screw thread                                                                                                                                                                  | 0.30                                                                                                                                                                                                                                                                                                                                                                                  | 0.88                                                                                                                                                                                                                                                                                                                                                                                                                            | 1.38                                                                                                                                                                                                                                                                                                                                                                                                                                                                       |  |  |  |
| 3.31       | 2.52                                              | 0.79                                                                                    | 5.12                                                                                                                         | 10-24 UNC screw thread                                                                                                                                                                  | 0.30                                                                                                                                                                                                                                                                                                                                                                                  | 0.88                                                                                                                                                                                                                                                                                                                                                                                                                            | 1.38                                                                                                                                                                                                                                                                                                                                                                                                                                                                       |  |  |  |
| 3.58       | 2.60                                              | 0.98                                                                                    | 6.50                                                                                                                         | 1/4"-20 UNC screw thread                                                                                                                                                                | 0.30                                                                                                                                                                                                                                                                                                                                                                                  | 0.88                                                                                                                                                                                                                                                                                                                                                                                                                            | 1.38                                                                                                                                                                                                                                                                                                                                                                                                                                                                       |  |  |  |
| 4.09       | 3.11                                              | 1.26                                                                                    | 6.50                                                                                                                         | 1/4"-20 UNC screw thread                                                                                                                                                                | 0.30                                                                                                                                                                                                                                                                                                                                                                                  | 1.00                                                                                                                                                                                                                                                                                                                                                                                                                            | 1.50                                                                                                                                                                                                                                                                                                                                                                                                                                                                       |  |  |  |
| 4.61       | 3.27                                              | 1.50                                                                                    | 7.48                                                                                                                         | 1/4"-20 UNC screw thread                                                                                                                                                                | 0.30                                                                                                                                                                                                                                                                                                                                                                                  | 1.00                                                                                                                                                                                                                                                                                                                                                                                                                            | 1.50                                                                                                                                                                                                                                                                                                                                                                                                                                                                       |  |  |  |
|            | A<br>2.01<br>2.34<br>2.76<br>3.31<br>3.58<br>4.09 | A B   2.01 1.97   2.01 1.97   2.34 1.97   2.76 2.09   3.31 2.52   3.58 2.60   4.09 3.11 | A B C   2.01 1.97 0.37   2.01 1.97 0.37   2.34 1.97 0.49   2.76 2.09 0.59   3.31 2.52 0.79   3.58 2.60 0.98   4.09 3.11 1.26 | A B C D   2.01 1.97 0.37 3.94   2.01 1.97 0.37 3.94   2.34 1.97 0.49 3.94   2.34 1.97 0.49 3.94   2.76 2.09 0.59 5.12   3.31 2.52 0.79 5.12   3.58 2.60 0.98 6.50   4.09 3.11 1.26 6.50 | A B C D J   2.01 1.97 0.37 3.94 10-24 UNC screw thread   2.01 1.97 0.37 3.94 10-24 UNC screw thread   2.01 1.97 0.49 3.94 10-24 UNC screw thread   2.34 1.97 0.49 3.94 10-24 UNC screw thread   2.76 2.09 0.59 5.12 10-24 UNC screw thread   3.31 2.52 0.79 5.12 10-24 UNC screw thread   3.58 2.60 0.98 6.50 1/4"-20 UNC screw thread   4.09 3.11 1.26 6.50 1/4"-20 UNC screw thread | A B C D J K   2.01 1.97 0.37 3.94 10-24 UNC screw thread 0.20   2.01 1.97 0.37 3.94 10-24 UNC screw thread 0.20   2.01 1.97 0.49 3.94 10-24 UNC screw thread 0.30   2.34 1.97 0.49 3.94 10-24 UNC screw thread 0.30   2.76 2.09 0.59 5.12 10-24 UNC screw thread 0.30   3.31 2.52 0.79 5.12 10-24 UNC screw thread 0.30   3.58 2.60 0.98 6.50 1/4"-20 UNC screw thread 0.30   4.09 3.11 1.26 6.50 1/4"-20 UNC screw thread 0.30 | A B C D J K W1   2.01 1.97 0.37 3.94 10-24 UNC screw thread 0.20 0.50   2.01 1.97 0.37 3.94 10-24 UNC screw thread 0.20 0.50   2.01 1.97 0.37 3.94 10-24 UNC screw thread 0.20 0.50   2.34 1.97 0.49 3.94 10-24 UNC screw thread 0.30 0.50   2.76 2.09 0.59 5.12 10-24 UNC screw thread 0.30 0.88   3.31 2.52 0.79 5.12 10-24 UNC screw thread 0.30 0.88   3.58 2.60 0.98 6.50 1/4"-20 UNC screw thread 0.30 0.88   4.09 3.11 1.26 6.50 1/4"-20 UNC screw thread 0.30 1.00 |  |  |  |