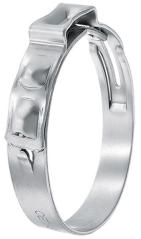

## STAINLESS STEEL PEX CLAMP RINGS

## **Clamp Rings**

360° uniform compression resp. surface pressure. Closed Interlock: high radial loads, smooth outer contour.

To be used with ratcheting pincer tool with visual indicator.

| MATERIAL SPECIFICATION |               |                     |  |
|------------------------|---------------|---------------------|--|
|                        | PART          | MATERIAL            |  |
| 1                      | PEX clam ring | 304 stainless steel |  |