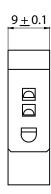

| DIMENSIONS |      |            |  |  |
|------------|------|------------|--|--|
| Size       | OPEN | COMPRESSED |  |  |
| 1/2"       | 0.69 | 0.56       |  |  |
| 5/8"       | 0.92 | 0.79       |  |  |
| 3/4"       | 1.17 | 1.04       |  |  |