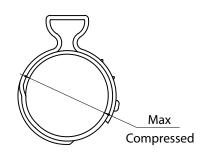

| DIMENSIONS |      |            |  |  |
|------------|------|------------|--|--|
| Size       | OPEN | COMPRESSED |  |  |
| 1/2"       | 0.69 | 0.56       |  |  |
| 5/8"       | 0.92 | 0.79       |  |  |
| 3/4"       | 1.17 | 1.04       |  |  |