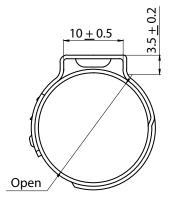

| DIMENSIONS |      |            |  |  |
|------------|------|------------|--|--|
| Size       | OPEN | COMPRESSED |  |  |
| 1/2"       | 0.69 | 0.56       |  |  |
| 5/8"       | 0.92 | 0.79       |  |  |
| 3/4"       | 1.17 | 1.04       |  |  |