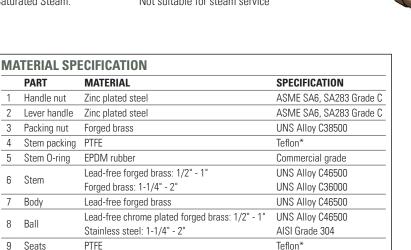

### SUBMITTAL SHEET

| JOB NAME     |      | ITEM TAG    |                                                                                                                                                                                                                                                                                                                                                                                                                                                                                                                                                                                                                                                                                                                                                                                                                                                                                                                                                                                                                                                                                                                                                                                                                                                                                                                                                                                                                                                                                                                                                                                                                                                                                                                                                                                                                                                                                                                                                                                                                                                                                                                                |
|--------------|------|-------------|--------------------------------------------------------------------------------------------------------------------------------------------------------------------------------------------------------------------------------------------------------------------------------------------------------------------------------------------------------------------------------------------------------------------------------------------------------------------------------------------------------------------------------------------------------------------------------------------------------------------------------------------------------------------------------------------------------------------------------------------------------------------------------------------------------------------------------------------------------------------------------------------------------------------------------------------------------------------------------------------------------------------------------------------------------------------------------------------------------------------------------------------------------------------------------------------------------------------------------------------------------------------------------------------------------------------------------------------------------------------------------------------------------------------------------------------------------------------------------------------------------------------------------------------------------------------------------------------------------------------------------------------------------------------------------------------------------------------------------------------------------------------------------------------------------------------------------------------------------------------------------------------------------------------------------------------------------------------------------------------------------------------------------------------------------------------------------------------------------------------------------|
| JOB LOCATION |      | PART NUMBER |                                                                                                                                                                                                                                                                                                                                                                                                                                                                                                                                                                                                                                                                                                                                                                                                                                                                                                                                                                                                                                                                                                                                                                                                                                                                                                                                                                                                                                                                                                                                                                                                                                                                                                                                                                                                                                                                                                                                                                                                                                                                                                                                |
| CONTRACTOR   | DATE | _           | Control of the Contro |

DATE

# **NO LEAD FORGED BRASS FULL PORT BALL VALVE**

## T/S-2001NL

ENGINEER APPROVAL

Lead-free design is suitable for all no-lead potable water installations, in full compliance of the National lead-free plumbing law.

Dezincification-resistant (DZR) forged brass resists corrosion from exposure to a wide variety of water conditions.

Bottom-loaded, blowout-proof stem features a dual-seal PTFE packing and EPDM rubber O-ring design, assuring positive sealing under temperature and pressure extremes.

304 stainless steel T-handles available (for sizes 1/2"-1" sold separately).

Available in nominal sizes 1/2" to 2" in FNPT and sweat connections.

#### Working Pressure, Non-Shock (PSI)

Cold working pressure (CWP): 600 psi

Saturated Steam: Not suitable for steam service

#### **Certifications/Listings:**

Third-party certified.

10 End adapter

ANSI/NSF 61: Drinking water system components health effects. ANSI/NSF 372: Drinking water system components lead content. ANSI Z21.15: Gas appliance connector valve for ½ lb. systems. ASME B16.44: For use in above ground gas piping systems up to 5 psi. ANSI/ASME B16.33: For use in gas piping systems up to 175 psig.

Lead-free forged brass

\*Telfon is a registered trademark of the DuPont Company

#### Standards:

ANSI/ASME B1.20.1: Pipe threads, general purpose, Inch. ANSI/ASME B16.18: Cast pressure alloy solder-joint pressure fitting.

| DIMENSIONS |          |         |      |       |      |  |
|------------|----------|---------|------|-------|------|--|
| Size       | A (FNPT) | A (Swt) | В    | С     | D    |  |
| 1/2"       | 2.09     | 1.97    | 1.64 | 0.51  | 3.74 |  |
| 3/4"       | 2.28     | 2.68    | 1.84 | 0.71  | 3.74 |  |
| 1"         | 2.80     | 3.23    | 2.26 | 0.95  | 4.33 |  |
| 1-1/4"     | 3.17     | 3.66    | 2.64 | 1.20  | 5.12 |  |
| 1-1/2"     | 3.39     | 4.17    | 2.74 | 1.34* | 5.12 |  |
| 2"         | 3.98     | 5.20    | 3.37 | 1.77* | 6.34 |  |
| *Large-p   | ort      |         |      |       |      |  |