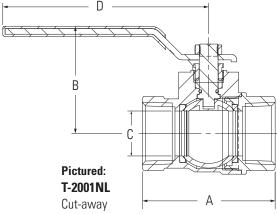

**Pictured:** 

S-2001NL

(1)

(3)

Pictured:

T-2001NL

**Exploded View** 

#### Standards:

ANSI/ASME B1.20.1: Pipe threads, general purpose, Inch. ANSI/ASME B16.18: Cast pressure alloy solder-joint pressure fitting.

| DIMENSIONS |          |         |      |       |      |  |
|------------|----------|---------|------|-------|------|--|
| Size       | A (FNPT) | A (Swt) | В    | С     | D    |  |
| 1/2"       | 2.09     | 1.97    | 1.64 | 0.51  | 3.74 |  |
| 3/4"       | 2.28     | 2.68    | 1.84 | 0.71  | 3.74 |  |
| 1"         | 2.80     | 3.23    | 2.26 | 0.95  | 4.33 |  |
| 1-1/4"     | 3.17     | 3.66    | 2.64 | 1.20  | 5.12 |  |
| 1-1/2"     | 3.39     | 4.17    | 2.74 | 1.34* | 5.12 |  |
| 2"         | 3.98     | 5.20    | 3.37 | 1.77* | 6.34 |  |
| *Large-p   | ort      |         |      |       |      |  |