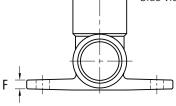

| Dimensions - Inch *(corner-to-corner / flat |      |      |             |      |      |      |
|---------------------------------------------|------|------|-------------|------|------|------|
| Size                                        | Α    | В    | C *         | D    | Е    | F    |
| 3/8" FNPT x 1/2" Sweat                      | 1.29 | 1.12 | 0.89 / 0.83 | 2.09 | 1.63 | 0.13 |
| 1/2" FNPT x 1/2" Sweat                      | 1.41 | 1.14 | 1.05 / 0.98 | 2.09 | 1.63 | 0.13 |
| 1/2" Sweat x 1/2" Sweat                     | 0.93 | 1.34 | 0.77        | 2.09 | 1.63 | 0.13 |