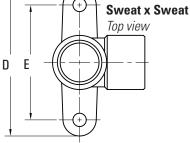

| Dimensions - Inch *(corner-to-corner / flat |      |      |             |      |      |      |
|---------------------------------------------|------|------|-------------|------|------|------|
| Size                                        | Α    | В    | C *         | D    | Е    | F    |
| 3/8" FNPT x 1/2" Sweat                      | 1.29 | 1.12 | 0.89 / 0.83 | 2.09 | 1.63 | 0.13 |
| 1/2" FNPT x 1/2" Sweat                      | 1.41 | 1.14 | 1.05 / 0.98 | 2.09 | 1.63 | 0.13 |
| 1/2" Sweat x 1/2" Sweat                     | 0.93 | 1.34 | 0.77        | 2.09 | 1.63 | 0.13 |

В

Sweat x Sweat

Cut-away view

А