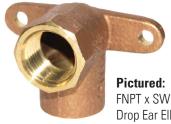

# **CAST BRASS DROP-EAR ELBOWS**

Drop-ear holes accept most screw fastener types, permitting easy attachment to cross-brackets.

Integral drop-ears and flat-back elbow shape, place more of the elbow's surface against the bracket, enhancing stability when installing the shower arm.

FNPT threads to accommodate plated shower arms

Working Pressure, Non Shock (PSI) 125 CWP

Not suitable for steam service

FNPT x SWEAT **Drop Ear Elbow** 

| MATERIAL SPECIFICATION |                 |                  |  |  |  |  |
|------------------------|-----------------|------------------|--|--|--|--|
| PART                   | MATERIAL        | SPECIFICATION    |  |  |  |  |
| Fitting body           | Lead-free brass | UNS Alloy C46400 |  |  |  |  |
|                        | PART            | PART MATERIAL    |  |  |  |  |