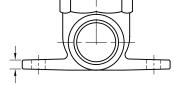

| Dimensions - Inch *(corner-to-corner / flat |      |      |             |      |      |      |
|---------------------------------------------|------|------|-------------|------|------|------|
| Size                                        | Α    | В    | C *         | D    | Е    | F    |
| 3/8" FNPT x 1/2" Sweat                      | 1.29 | 1.12 | 0.89 / 0.83 | 2.09 | 1.63 | 0.13 |
| 1/2" FNPT x 1/2" Sweat                      | 1.41 | 1.14 | 1.05 / 0.98 | 2.09 | 1.63 | 0.13 |
| 1/2" Sweat x 1/2" Sweat                     | 0.93 | 1.34 | 0.77        | 2.09 | 1.63 | 0.13 |

В

Sweat x Sweat

Cut-away view

А