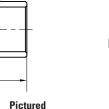

## Pictured **FNPT x Sweat** Side view

С

Pictured Sweat x Sweat Side view

| Dimensions - Inch *(corner-to-corner / flat |      |      |             |      |      |      |
|---------------------------------------------|------|------|-------------|------|------|------|
| Size                                        | Α    | В    | C *         | D    | Е    | F    |
| 3/8" FNPT x 1/2" Sweat                      | 1.29 | 1.12 | 0.89 / 0.83 | 2.09 | 1.63 | 0.13 |
| 1/2" FNPT x 1/2" Sweat                      | 1.41 | 1.14 | 1.05 / 0.98 | 2.09 | 1.63 | 0.13 |
| 1/2" Sweat x 1/2" Sweat                     | 0.93 | 1.34 | 0.77        | 2.09 | 1.63 | 0.13 |