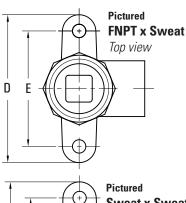

| Dimensions - Inch *(corner-to-corner / flat |      |      |             |      |      |      |
|---------------------------------------------|------|------|-------------|------|------|------|
| Size                                        | Α    | В    | C *         | D    | Е    | F    |
| 3/8" FNPT x 1/2" Sweat                      | 1.29 | 1.12 | 0.89 / 0.83 | 2.09 | 1.63 | 0.13 |
| 1/2" FNPT x 1/2" Sweat                      | 1.41 | 1.14 | 1.05 / 0.98 | 2.09 | 1.63 | 0.13 |
| 1/2" Sweat x 1/2" Sweat                     | 0.93 | 1.34 | 0.77        | 2.09 | 1.63 | 0.13 |

## Pictured **FNPT x Sweat** Side view

С

Pictured Sweat x Sweat Side view