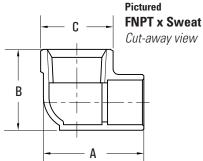

FNPT threads to accommodate plated shower arms

Working Pressure, Non Shock (PSI) 125 CWP

Not suitable for steam service

FNPT x SWEAT **Drop Ear Elbow** 

| MATERIAL SPECIFICATION |                 |                  |  |  |  |  |
|------------------------|-----------------|------------------|--|--|--|--|
| PART                   | MATERIAL        | SPECIFICATION    |  |  |  |  |
| Fitting body           | Lead-free brass | UNS Alloy C46400 |  |  |  |  |
|                        | PART            | PART MATERIAL    |  |  |  |  |

| Dimensions - Inch *(corner-to-corner / flat |      |      |             |      |      |      |
|---------------------------------------------|------|------|-------------|------|------|------|
| Size                                        | Α    | В    | C *         | D    | Е    | F    |
| 3/8" FNPT x 1/2" Sweat                      | 1.29 | 1.12 | 0.89 / 0.83 | 2.09 | 1.63 | 0.13 |
| 1/2" FNPT x 1/2" Sweat                      | 1.41 | 1.14 | 1.05 / 0.98 | 2.09 | 1.63 | 0.13 |
| 1/2" Sweat x 1/2" Sweat                     | 0.93 | 1.34 | 0.77        | 2.09 | 1.63 | 0.13 |