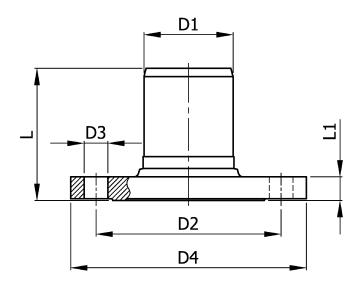

JOSAM PUSH-FITTM TYPE 316L STAINLESS STEEL FITTING, 150 PSI MALE FLANGE ADAPTER WITH FOUR BOLTING HOLES.

SS FITTING

PUSH-FIT

MALE FLANGE ADAPTER

SERIES

JF

| PART NO. | NOM.<br>PIPE SIZE | <b>D1</b><br>(PIPE O.D.) | D2            | D3          | D4            | L            | L1          |
|----------|-------------------|--------------------------|---------------|-------------|---------------|--------------|-------------|
| JF-9016  | 1-1/2"            | 1.7<br>[42]              | 3.9<br>[98]   | .63<br>[16] | 5.0<br>[127]  | 2.5<br>[65]  | .69<br>[18] |
| JF-9018  | 2"                | 2.1<br>[53]              | 4.7<br>[121]  | .75<br>[19] | 6.0<br>[152]  | 3.0<br>[76]  | .75<br>[19] |
| JF-9020  | 3"                | 2.9<br>[73]              | 5.5<br>[140]  | .75<br>[19] | 7.0<br>[178]  | 3.9<br>[99]  | .87<br>[22] |
| JF-9022  | 4"                | 4.0<br>[102]             | 7.5<br>[191]  | .75<br>[19] | 9.0<br>[229]  | 5.2<br>[131] | .94<br>[24] |
| JF-9026  | 6"                | 6.3<br>[159]             | 9.5<br>[241]  | .87<br>[22] | 11.0<br>[279] | 6.8<br>[173] | 1.0<br>[25] |
| JF-9028  | 8"                | 8.6<br>[219]             | 11.8<br>[299] | .87<br>[22] | 13.5<br>[343] | 8.1<br>[206] | 1.1<br>[29] |