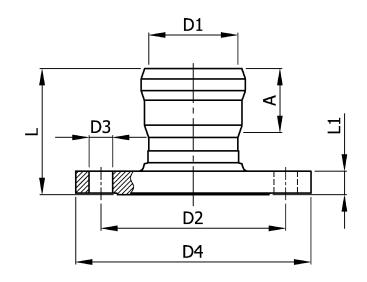

JOSAM PUSH-FIT™ TYPE 316L STAINLESS STEEL FITTING, 150 PSI FEMALE FLANGE ADAPTER WITH FOUR BOLTING HOLES AND GASKETED SOCKET ON ONE END.

SS FITTING

PUSH-FIT FEMALE FLANGE ADAPTER

**SERIES** 

JF

| PART NO. | NOM.<br>PIPE SIZE | <b>D1</b><br>(PIPE O.D.) | D2            | D3          | D4            | A<br>(MIN. INSERT<br>DEPTH) | L            | L1          |
|----------|-------------------|--------------------------|---------------|-------------|---------------|-----------------------------|--------------|-------------|
| JF-9000  | 1-1/2"            | 1.7<br>[42]              | 3.9<br>[98]   | .63<br>[16] | 5.0<br>[127]  | 1.2<br>[30]                 | 2.8<br>[71]  | .69<br>[18] |
| JF-9002  | 2"                | 2.1<br>[53]              | 4.7<br>[121]  | .75<br>[19] | 6.0<br>[152]  | 1.5<br>[38]                 | 3.1<br>[80]  | .75<br>[19] |
| JF-9004  | 3"                | 2.9<br>[73]              | 5.5<br>[140]  | .75<br>[19] | 7.0<br>[178]  | 2.2<br>[55]                 | 4.0<br>[101] | .87<br>[22] |
| JF-9006  | 4"                | 4.0<br>[102]             | 7.5<br>[191]  | .75<br>[19] | 9.0<br>[229]  | 2.8<br>[70]                 | 4.6<br>[118] | .94<br>[24] |
| JF-9010  | 6"                | 6.3<br>[159]             | 9.5<br>[241]  | .87<br>[22] | 11.0<br>[279] | 3.1<br>[80]                 | 5.2<br>[131] | 1.0<br>[25] |
| JF-9012  | 8"                | 8.6<br>[219]             | 11.8<br>[299] | .87<br>[22] | 13.5<br>[343] | 4.7<br>[120]                | 6.9<br>[175] | 1.1<br>[29] |